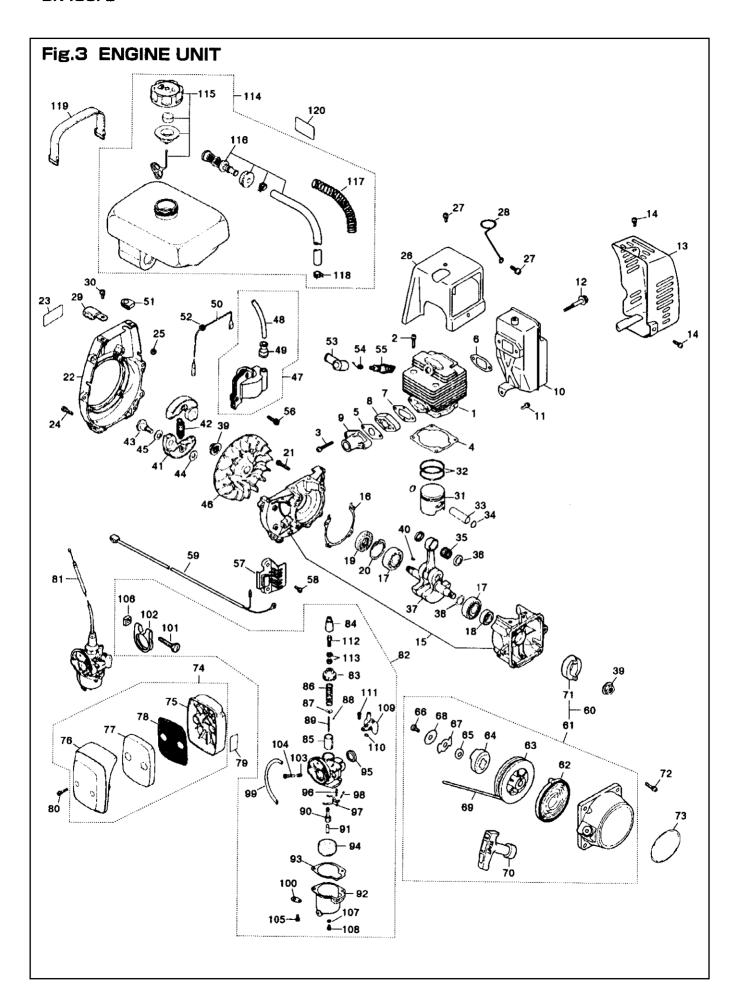

#### Fig.3 ENGINE UNIT

| rig. | 3 ENGINE                 | CINIT              |          |      |      |                             |                   |       |      |
|------|--------------------------|--------------------|----------|------|------|-----------------------------|-------------------|-------|------|
| Key# | PART NUMBER              | DESCRIPTION        | STY      | NOTE | Key# | PART NUMBER                 | DESCRIPTION       | ATT O | NOTE |
| 1    | 1400-12113               | CYLINDER           | 1        | †    | 61   | 1487-75100                  | RECOIL ASS'Y      | 1     |      |
| 2    | 3310-12281               | BOLT, M5×20        | 4        |      | 62   | 1180-75221                  | SPRING            | 1     |      |
| 3    | 0260-30530               | SCREW, M5×30       | 2        | 1 1  | 63   | 1487-75120                  | REEL              | 1     |      |
| 4    | 1400-13121               | GASKET             | 1        | i    | 64   | 1487-85140                  | DOG               | 1     |      |
| 5    | 1400-13130               | GASKET             | 1        |      | 65   | 1861-75150                  | WASHER            | 1     |      |
| 6    | 1400-13142               | GASKET             | 1        |      | 66   | 1483-75270                  | SCREW             | 1     |      |
| 7    | 1400-13150               | GASKET             | 1        |      | 67   | 1487-75160                  | RETAINER          | 1     |      |
| 8    | 1400-13160               | INSULATOR          | 1        |      | 68   | 1487-75170                  | WASHER            | 1     |      |
| 9    | 1402-13171               | PIPE, inlet        | 1        |      | 69   | 1400-75160                  | ROPE              | 1     |      |
| 10   | 1418-15110               | MUFFLER            | 1        |      | 70   | 1400-75170                  | KNOB              | 1     |      |
| 11   | 0263-90512               | SCREW, M5×12       | 1        |      | 71   | 1487-75211                  | PULLEY            | 1     |      |
| 12   | 1400-15150               | BOLT, M5×65        | 2        |      | 72   | 0263-90520                  | SCREW, M5×20      | 4     |      |
| 13   | 1411-15410               | COVER              | 1        |      | 73   | 1403-75411                  | LABEL             | 1     |      |
| 14   | 0263-90512               | SCREW, M5×12       | 3        | 1 1  | 74   | 1400-82001                  | AIR CLEANER ASS'Y | 1     |      |
| 15   | 1400-21100               | CRANKCASE COMP.    | 1        |      | 75   | 1400-82112                  | BODY              | 1     |      |
| 16   | 1400-21140               | GASKET             | 1        |      | 76   | 1400-82120                  | COVER             | 1     |      |
| 17   | 06030-06202              | BEARING            | 2        |      | 77   | 1418-82130                  | ELEMENT           | 1     |      |
| 18   | 1520-21220               | OIL SEAL           | 1        |      | 78   | 1400-82140                  | SCREEN            | 1     |      |
| 19   | 1400-21220               | OIL SEAL           | 1        |      | 79   | 1133-82060                  | LABEL             | 1     |      |
| 20   | 04065-03515              | SNAP RING          | 1        |      | 80   | 0260-30422                  | SCREW, M4×22      | 2     |      |
| 21   | 01252-30530              | BOLT, M5×30        | 4        |      | 81   | 2142-83100                  | CABLE COMP.       | 1     |      |
| 22   | 1400-31113               | COVER, fan         | 1        |      | 82   | 1418-81000                  | CARBURETOR ASS'Y  | 1     |      |
| 23   | 1660-31121               | LABEL              | 1        |      | 83   | 1660-81122                  | CAP               | 1     |      |
| 24   | 3310-12281               | BOLT, M5×20        | 4        | 1 1  | 84   | 1400-81610                  | CAP               | 1     |      |
| 25   | 1100-72120               | GROMMET            | 1        |      | 85   | 1414-81150                  | VALVE, throttle   | 1     | İ    |
| 26   | 1411-32111               | COVER, cylinder    | 1        |      | 86   | 1335-81060                  | SPRING            | 1     |      |
| 27   | 0263-90512               | screw, M5×12       | 2        | [    | 87   | 1335-81070                  | RECEIVE           | 1     |      |
| 28   | 2163-86150               | CLAMP, hose        | 1        | 1    | 88   | 1030-81000-16               | CLIP              | 1     |      |
| 29   | 1140-72231               | CLAMP, cord        | 1        |      | 89   | 1418-81210                  | NEEDLE, jet       | 1     |      |
| 30   | 0263-90512               | SCREW, M5×12       | 1        |      | 90   | 1418-81230                  | JET, needle       | 1     |      |
| 31   | 1400-41111               | PISTON             | 1        |      | 91   | 1650-81240                  | JET, main         | 1     | }    |
| 32   | 1400-41220               | PISTON RING        | 2        |      | 92   | 1402-81310                  | CHAMBER           | 1     |      |
| 33   | 1400-41310               | PISTON PIN         | 1        |      | 93   | 1414-81320                  | PACKING           | 1     |      |
| 34   | 3350-41320               | SNAP RING          | 2        | l i  | 94   | 1335-81180                  | FLOAT             | 1     |      |
| 35   | 1400-41410               | BEARING            | 1        |      | 95   | 1335-81330                  | PACKING           | 1     |      |
| 36   | 2616-41510               | WASHER             | 2        |      | 96   | 1402-81360                  | VALVE, inlet      | 1 1   |      |
|      | 1400-42002               | CRANKSHAFT COMP.   | 1        |      | 97   | 1402-81340<br>1400-81350    | HINGE             | 1 1   |      |
| 38   | 1300-42410<br>1400-43230 | SHIM               | 0/1      |      | 98   |                             | PIN               | 1     |      |
| 40   | 1000-43240               | KEY                | 2        | 1    | 99   | 1220-81410<br>1220-81420    | PIPE              | 1     |      |
| 41   | 1400-51110               | SHOE               | 2        |      | 100  | 1402-81290                  | STAY<br>BOLT      | 1 1   | !    |
| 42   | 1400-511220              | SPRING             | 1 1      | ] ]  | 102  | 1402-81290                  | BAND              | 1 1   |      |
| 43   | 1200-51211               | SCREW              | 2        |      | 103  |                             | SPRING            |       |      |
| 44   | 1200-51211               | FLAT WASHER        | 2        |      | 103  | 3422-81310<br>1038-81001-29 | SCREW             |       |      |
| 45   | 1200-51240               | WAVE WASHER        | 2        |      | 105  | 1335-81160                  |                   | 2     |      |
| 46   | 2073-71110               | ROTOR              | 1        |      | 106  | 1402-81270                  | SCREW<br>NUT      | 1     |      |
| 47   | 2104-71200               | COIL ASS'Y         | '        |      | 107  | 1402-81260                  | PACKING           |       |      |
| 48   | 2104-71220               | CORD, high tension | 1        |      | 108  | 1414-81650                  | SCREW, drain      | 1     |      |
| 49   | 2616-71320               | CAP                | '        |      | 109  | 1400-81500                  | FUEL SHUTOFF      |       |      |
| 50   | 2132-71240               | CORD, switch       | ;        |      | 110  | 1400-81540                  | O-RING            | 1     |      |
| 51   | 5500-72130               | GROMMET            | ;        |      | 111  | 0260-10410                  | SCREW             | 2     |      |
| 52   | 1100-72120               | GROMMET            | ;        |      | 112  | 1411-81030                  | ADJUSTER          | 1     |      |
| 53   | 1900-72111               | CAP, plug          | '        |      | 113  | 1100-81260                  | NUT               | 2     | ] ]  |
| 54   | 1900-72120               | SPRING             | 1        | [    | 114  | 2107-85000                  | TANK ASS'Y        | 1     |      |
| 55   | 1216-73110               | SPARK PLUG, RCJ8Y  | ;        |      | 115  | 2133-85300                  | CAP ASS'Y         | ;     |      |
| 56   | 0263-90520               | SCREW, M5×20       | 2        |      | 116  | 6218-15201                  | JOINT ASS'Y       | '     |      |
| 57   | 2155-21311               | GUARD              | 1        |      | 117  | 3570-15311                  | SPRING            | ;     |      |
| 58   | 0263-90514               | SCREW, M5×14       | 2        |      | 118  | 3063-22510                  | CLIP              | 1     |      |
| 59   | 1621-14400               | CORD COMP.         | 1        |      | 119  | 1535-85520                  | BAND              | 2     | [    |
| 60   | 1487-75000               | STARTER ASS'Y      |          |      | 120  | 3570-15351                  | LABEL             | 1 1   |      |
|      |                          | 1                  | <u> </u> | L    | 1 1  |                             |                   | .L    |      |