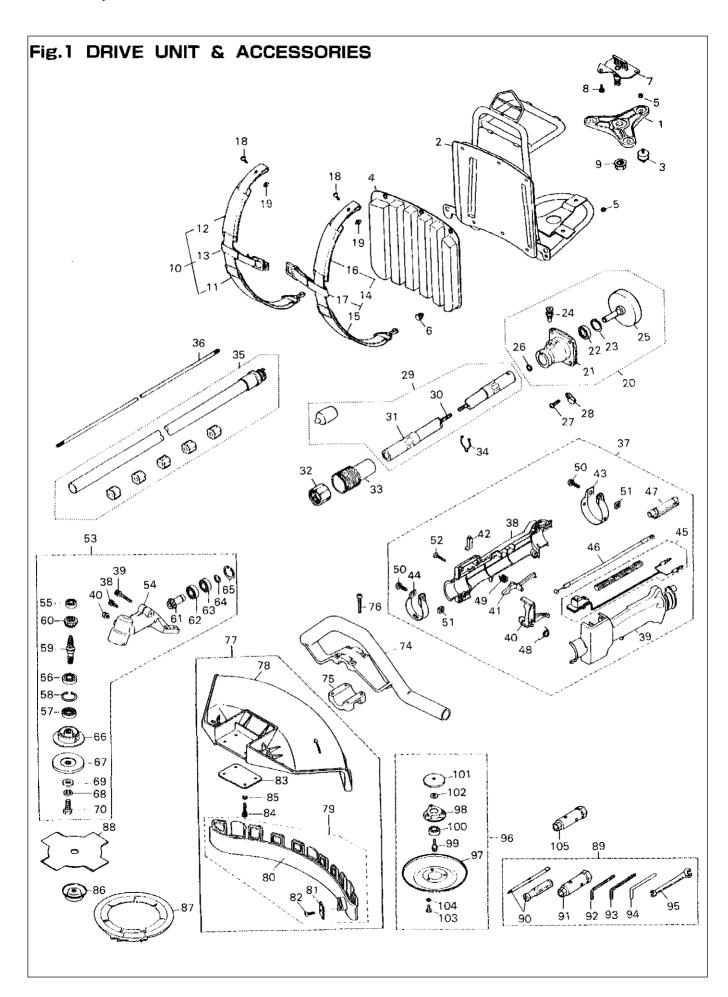

## **BRUSHCUTTERS**

BK346FL BK436FL BL531DL

APPLICABLE SERIAL NUMBERS

DRIVE UNIT 504001 and up ENGINE UNIT 500001 and up

DECEMBER 1994

Fig.1 DRIVE UNIT & ACCESSORIES

|          |             | Citil & ACCE         |       |      |      |                    | γ                   |      |      |
|----------|-------------|----------------------|-------|------|------|--------------------|---------------------|------|------|
| Көу#     | PART NUMBER | DESCRIPTION          | /UNIT | NOTE | Key# | PART NUMBER        | DESCRIPTION         | D'TY | NOTE |
| 1        | 6044-13111  | PLATE (A)            | 1     |      | 61   | 6522-13310         | PINION              | 1    |      |
| 2        | 6044-14111  | FRAME                | 1     |      | 62   | 06000-06000        | BEARING             | 1    |      |
| 3        | 3570-13150  | JOINT                | 3     | ĺ    | 63   | 06001-06000        | BEARING             | 1    |      |
| 4        | 3577-14310  | PAD                  | 1     |      | 64   | 3180-13330         | RING                | 1 1  |      |
| 5        | 1610-13120  | NUT                  | 6     |      | 65   | 04065-02612        | RING                | 1 1  |      |
| 6        | 3050-25120  | CLIP                 | 6     |      | 66   | 6251-13240         | HOLDER (A)          | 1 1  |      |
| 7        | 2193-13310  | PLATE (B)            | 1     | .    | 67   | 3540-13251         | HOLDER (B)          | 1 1  |      |
| 8        | 3310-31720  | BOLT                 | 3     |      | 68   | 3544-13280         | WASHER              | 1 1  |      |
| 9        | 2091-13120  | NUT                  | 1     | } }  | 69   | 01643-31032        | WASHER              | 1    |      |
| 10       | 3577-14501  | BAND (R) ASSY        | 1 1   | ]    | 70   | 3540-13290         | BOLT                | 1 1  |      |
| 11       | 3405-21410  | BAND                 | 1     |      | 71   | 01252-30510        | BOLT                |      |      |
| 12       | 3405-21420  | PAD                  | 1     |      | 72   | 3540-13260         | BOLT                |      |      |
| 13       | 3577-14531  | TIE (R)              | 1     |      | 73   | 00224-40610        | BOLT                |      |      |
| 14       | 3577-14601  | BAND (L) ASS'Y       | 1     | ļ    | 74   | 6528-14300         | HANDLE              | 1    |      |
| 15       | 3405-21410  | BAND                 | 1     |      | 75   | 6462-14320         | CLAMP               |      |      |
| 16       | 3405-21420  | PAD                  |       |      | 76   | 0263-90535         | SCREW               | 4    |      |
| 17       | 3577-14631  | TIE (L)              | ;     |      | 77   | 6489-24000         | GUARD ASS'Y         | 1 1  |      |
| 18       | 3577-14710  | SCREW                | 2     |      | 78   | 6489-24110         | GUARD               |      |      |
| 19       | 3050-25251  | NUT                  | 2     |      | 79   |                    |                     | '    |      |
| 20       | 1587-11101  | HOUSING ASS'Y        | 1     |      | 80   | 6489-24200         | PLATE COMP<br>PLATE | 1 1  |      |
| 21       | 1587-11111  | HOUSING              |       |      |      | 6489-24210         |                     | 1 1  |      |
| 22       | 06002-06001 |                      | 1     |      | 81   | 6489-24220         | BLADE               | 1    |      |
| 23       | 04065-02812 | BEARING<br>SNAB BING | 1     |      | 82   | 00277-10412        | SCREW               |      |      |
| 24       |             | SNAP RING            |       |      | 83   | 6489-24120         | PLATE               | 1    |      |
| 25       | 3577-12200  | STOPPER              |       |      | 84   | 01252-30516        | BOLT                | 4    |      |
| 1 1      | 6278-12311  | DRUM                 | 1     |      | 85   | 01601-20513        | WASHER              | 4    |      |
| 26<br>27 | 04064-01210 | RING                 | 1     |      | 86   | 3540-13284         | COVER               | 1 1  |      |
| 1 1      | 6468-91150  | SCREW, M6×20         | 4     |      | 87   | 6251-15910         | COVER               | 1 1  |      |
| 28       | 3294-18150  | CLAMP                | †     |      | 88   | 6298-14343         | SAW 255-4T          | 1    |      |
| 29       | 3577-20005  | FLEXIBLE SHAFT ASS'Y |       |      | 89   | 3542-91000         | TOOL SET            |      |      |
| 30       | 3570-21110  | SHAFT                |       |      | 90   | 1030-91340         | SCREWDRIVER         | 1    | ·    |
| 31       | 3577-21103  | LINER                | 1 .   | l i  | 91   | 3144-91160         | SOCKET              | 1    |      |
| 32       | 3577-31190  | CAP                  | 1     |      | 92   | 09007-00425        | WRENCH              | 1 1  |      |
| 33       | 6195-21150  | COVER                | 1     |      | 93   | 09007-00528        | WRENCH              | 1    |      |
| 34       | 6044-21160  | CLAMP                | 2     |      | 94   | 3540-91110         | BAR                 | 1    |      |
| 35       | 6175-31000  | JOINT ASS'Y          | 1     |      | 95   | 3540-91120         | SPANNER             | 1    |      |
| 36       | 6278-33110  | SHAFT                | 1     |      | 96   | 6120-92500         | STABILIZER ASS'Y    | 1    |      |
| 37       | 6178-12400  | GRIP ASSY            | 1 1   |      | 97   | 3130-15312         | STABILIZER          | 1 1  | ·    |
| 38       | 6528-12210  | BODY (R)             | 1     |      | 98   | 3530-15331         | HOLDER              | 1 1  |      |
| 39       | 6528-12220  | BODY (L)             | 1     |      | 99   | 3548-15351         | SHAFT               | 1 1  |      |
| 40       | 6464-12230  | LEVER, throttle      | 1 .   |      | 100  | 06004-06003        | BEARING             | 1    |      |
| 41       | 6464-12240  | LEVER, safety        | 1     |      | 101  | 3548-15370         | COVER               | 1    |      |
| 42       | 1638-84150  | LOCK                 | 1     |      | 102  | 3548-15380         | SPACER              | 1 1  |      |
| 43       | 1638-84160  | BAND                 | 1     |      | 103  | 0212-50612         | BOLT                | 3    |      |
| 44       | 6464-12250  | BAND                 | 1     |      | 104  | 0290-20615         | WASHER              | 3    |      |
| 45       | 6178-12230  | SWITCH COMP          | 1     |      | 105  | 3239-91310         | SOCKET              | 1    | ‡    |
| 46       | 6178-12420  | CABLE COMP           | 1     |      |      |                    |                     |      |      |
| 47       | 6178-12530  | JOINT                | 1     |      |      |                    |                     |      |      |
| 48       | 1638-84170  | SPRING               | 1     |      |      |                    |                     |      |      |
| 49       | 1638-84180  | SPRING               | 1     |      | #    | ,                  | for model to Italy  |      |      |
| 50       | 00263-60620 | SCREW                | 1     |      |      | (but not for other | model.)             |      |      |
| 51       | 1638-84190  | NUT                  | 1     |      |      |                    |                     |      |      |
| 52       | 1638-84220  | SCREW                | 4     |      |      |                    |                     |      |      |
| 53       | 6522-13000  | GEARCASE ASS'Y       | 1     |      | ,    |                    |                     |      |      |
| 54       | 6522-13110  | GEARCASE             | 1     |      |      |                    |                     |      |      |
| 55       | 06000-06000 | BEARING              | 1     |      |      |                    |                     |      |      |
| 56       | 06000-06202 | BEARING              | 1     | }    |      |                    | }                   |      |      |
| 57       | 3130-13141  | SEAL                 | 1     |      |      |                    |                     |      |      |
| 58       | 04065-03515 | RING                 | 1     |      |      |                    |                     |      |      |
| 59       | 3540-13212  | SHAFT                | 1     |      |      |                    |                     |      |      |
| 60       | 3540-13220  | GEAR                 | 1     |      |      |                    | !                   |      |      |