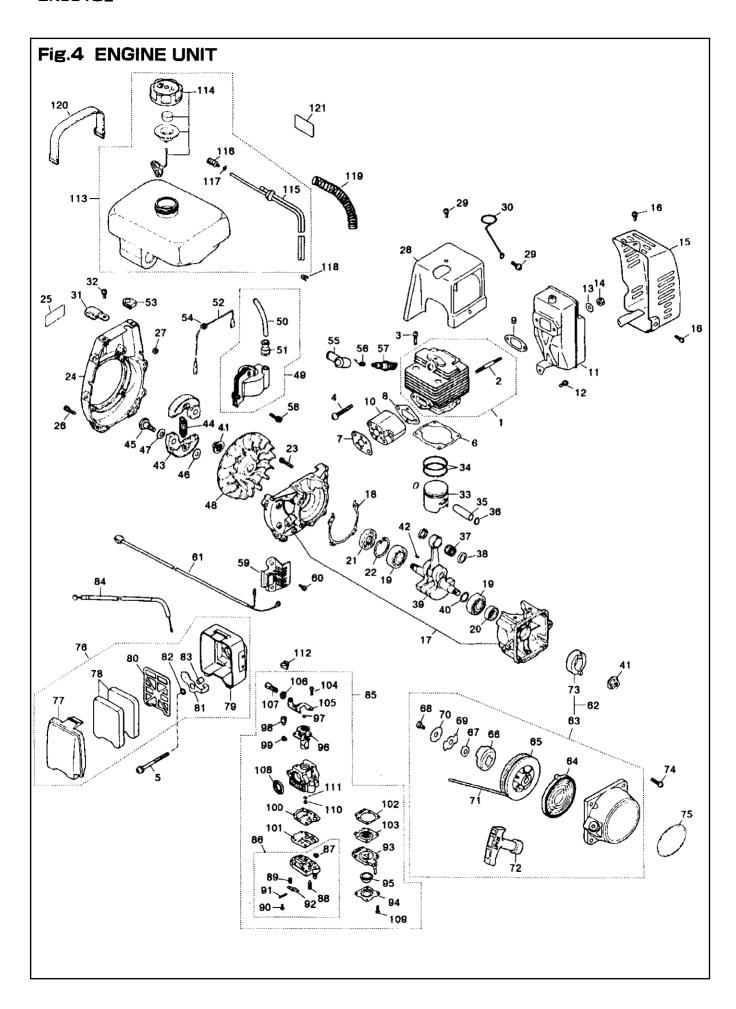

### Fig.4 ENGINE UNIT

| 1 12 |                          | CIVIT                      |               |      |      |                          |                       |          |      |
|------|--------------------------|----------------------------|---------------|------|------|--------------------------|-----------------------|----------|------|
| Key# | PART NUMBER              | DESCRIPTION                | O'TY<br>TINU\ | NOTE | Key# | PART NUMBER              | DESCRIPTION           | CHY      | NOTE |
| 1    | 1580-12101               | CYLINDER COMP.             | 1             |      | 66   | 1487-75140               | DOG                   | 1        |      |
| 2    | 1580-12150               | STUD                       | 2             |      | 67   | 1861-75150               | WASHER                | 1        |      |
| 3    | 3310-12281               | BOLT, M5×20                | 4             |      | 68   | 1483-75270               | SCREW                 | 1        |      |
| 4    | 0260-30540               | SCREW, M5×40               | 2             |      | 69   | 1487-75160               | RETAINER              | 1        |      |
| 5    | 0260-30560               | SCREW, M5×60               | 2             |      | 70   | 1487-75170               | WASHER                | 1        |      |
| 6    | 1400-13121               | GASKET                     | 1             |      | 71   | 1400-75160               | ROPE                  | 1        |      |
| 7    | 1460-13131               | GASKET                     | 1             |      | 72   | 1400-75170               | KNOB                  | 1        |      |
| 8    | 1580-13140               | GASKET                     | 1             |      | 73   | 1487-75211               | PULLEY                | 1        |      |
| 9    | 1400-13150               | GASKET                     | 1             | 1    | 74   | 0263-90520               | SCREW, M5×20          | 4        |      |
| 10   | 1460-13163               | INSULATOR                  | 1             |      | 75   | 1580-75412               | LABEL                 | 1        |      |
| 11   | 1418-15110               | MUFFLER                    | 1             |      | 76   | 1918-82000               | AIR CLEANER ASSY      | 1        |      |
| 12   | 0263-90512               | SCREW, M5×12               | 1             |      | 77   | 1918-82110               | COVER                 | 1        |      |
| 13   | 1140-51230               | WASHER                     | 2             |      | 78   | 1918-82120               | FILTER                | 2        |      |
| 14   | 1580-15230               | NUT                        | 2             |      | 79   | 1918-82130               | HOUSING               | 1        |      |
| 15   | 1411-15410               | COVER                      | 1             |      | 80   | 1918-82140               | PLATE                 | 1        |      |
| 16   | 0263-90512               | SCREW, M5×12               | 3             |      | 81   | 1918-82150               | CHOKE VALVE           | 1        |      |
| 17   | 1400-21140               | CRANKCASE COMP.            | 1             |      | 82   | 1918-82160               | WASHER                | 1        | -    |
| 18   | 1400-21140               | GASKET                     | 1             |      | 83   | 1918-82170               | SLEEVE                | 2        | 1    |
| 19   | 06030-06202              | BEARING                    | 2             |      | 84   | 1586-83100               | CABLE COMP.           | 1        |      |
| 20   | 1520-21220               | OIL SEAL                   | 1             | ]    | 85   | 1587-81002               | CARBURETOR ASS'Y      | 1        |      |
| 21   | 1400-21220               | OIL SEAL                   | 1             |      | 86   | 1850-81450               | BODY ASS'Y            | 1        |      |
| 22   | 04065-03515              | SNAP RING                  | 1             |      | 87   | 3306-81380               | SCREEN                | 1 1      |      |
| 23   | 01252-30530              | BOLT, M5×30                | 4             |      | 88   | 3356-81310               | VALVE                 | 1        |      |
| 24   | 1400-31113               | COVER, fan                 | 1             |      | 89   | 1850-81270               | SPRING                | 1 1      |      |
| 25   | 1660-31121               | LABEL                      | 1             |      | 90   | 1850-81220               | SCREW                 | 1        |      |
| 26   | 3310-12281               | BOLT, M5×20                | 4             |      | 91   | 3310-81250               | PIN                   | 1        |      |
| 27   | 1100-82120               | GROMMET                    | 1             |      | 92   | 3310-81230               | LEVER                 | 1        |      |
| 28   | 1411-32111               | COVER, cylinder            | 1             |      | 93   | 1850-81490               | BODY ASS'Y, air purge | 1        |      |
| 29   | 0263-90512               | SCREW, M5×12               | 2             | i l  | 94   | 1850-81520               | COVER                 | 1        |      |
| 30   | 2193-86150               | CLAMP, hose                | 1             |      | 95   | 1751-81510               | PUMP                  | 1        |      |
| 31   | 1140-72231               | CLAMP, cord                | 1             |      | 96   | 1587-81150               | VALVE                 | 1        |      |
| 32   | 0263-90512               | SCREW, M5×12               | 1             |      | 97   | 1881-81160               | PLUG                  | 1        |      |
| 34   | 3360-41110<br>3360-41211 | PISTON<br>  PISTON RING    | 1             |      | 98   | 1881-81140               | SWIVEL                | 1        |      |
| 35   |                          |                            | 2             |      | 99   | 1751-81130               | RING                  | 1        |      |
| 36   | 3360-41310               | PISTON PIN                 | 1             |      | 100  | 1065-81410               | GASKET                | 1        |      |
| 37   | 3350-41320               | SNAP RING<br>BEARING       | 2             |      | 101  | 1065-81420               | DIAPHRAGM, pump       | 1        |      |
| 38   | 1400-41410<br>2670-41510 |                            | 1 2           |      | 102  | 1850-81470               | GASKET                | 1        |      |
| 39   | 1400-42002               | WASHER<br>CRANKSHAFT COMP. | 1             |      | 103  | 3310-81260               | DIAPHRAGM, main       | 1        | -    |
| 40   | 1300-42410               | SHIM                       | 0/1           |      | 1 1  | 1752-81110               | SCREW                 | 2        |      |
| 41   | 1400-43230               | NUT                        | 2             | ]    | 105  | 1460-81350               | BRACKET               | 1        |      |
| 42   | 1000-43240               | KEY                        | 1             |      | 107  | 1751-81180               | NUT<br>SCREW          |          |      |
| 43   | 1075-51112               | SHOE                       | 2             |      | 107  | 1601-81180<br>1881-81130 | RING                  | 1 1      |      |
| 44   | 1075-51112               | SPRING                     | 1             |      | 109  | 1850-81530               | SCREW                 | 4        |      |
| 45   | 1200-51211               | SCREW                      | 2             |      | 110  | 1587-81590               | JET                   | 1 1      |      |
| 46   | 1200-51211               | FLAT WASHER                | 2             |      | 111  | 1751-81240               | O-RING                | 1        |      |
| 47   | 1200-51230               | WAVE WASHER                | 2             |      | 112  | 1601-81810               | CAP                   | 1        |      |
| 48   | 2073-71110               | ROTOR                      | 1             |      | 113  | 1586-85000               | TANK ASS'Y            | 1        |      |
| 49   | 2104-71200               | COIL ASS'Y                 | ;             |      | 114  | 2133-85300               | CAP ASS'Y             | 1        |      |
| 50   | 2104-71220               | CORD, high tension         | 1             |      | 115  | 6044-15202               | PIPE COMP.            | '<br>  1 |      |
| 51   | 2616-71320               | CAP                        | 1 1           |      | 116  | 3302-85400               | FILTER ASS'Y          |          | 1    |
| 52   | 2132-71240               | CORD, switch               | 1 1           |      | 117  | 1260-85460               | CLIP                  |          |      |
| 53   | 5500-72130               | GROMMET                    | 1             |      | 118  | 6086-85470               | CLIP                  | ;        |      |
| 54   | 1100-72120               | GROMMET                    | l i           |      | 119  | 6044-15310               | SPRING                |          |      |
| 55   | 1900-72111               | CAP, plug                  | l i           |      | 120  | 1535-85520               | BAND                  | 2        |      |
| 56   | 1900-72120               | SPRING                     | i             |      | 121  | 3570-15320               | LABEL                 | 1        |      |
| 57   | 1216-73110               | SPARK PLUG, RCJBY          | 1             |      |      | 23.0 10020               |                       | '        |      |
| 58   | 0263-90520               | SCREW, M5×20               | 2             |      |      |                          |                       |          |      |
| 59   | 2155-21311               | GUARD                      | 1 7           |      |      |                          |                       |          |      |
| 60   | 0263-90514               | SCREW, M5×14               | 2             |      | 1 1  |                          |                       |          |      |
| 61   | 1621-14400               | CORD COMP.                 | 1             |      | 1    |                          |                       |          |      |
| 62   | 1487-75000               | STARTER ASS'Y              | l i           |      |      |                          |                       |          | 1    |
|      |                          |                            | 1             |      |      |                          |                       | 1        |      |
| 63   | 1487-75100               | MECOLL MOST                | ) I           |      |      |                          |                       |          |      |
|      | 1487-75100<br>1180-75221 | RECOIL ASS'Y<br>SPRING     |               |      |      |                          |                       |          |      |