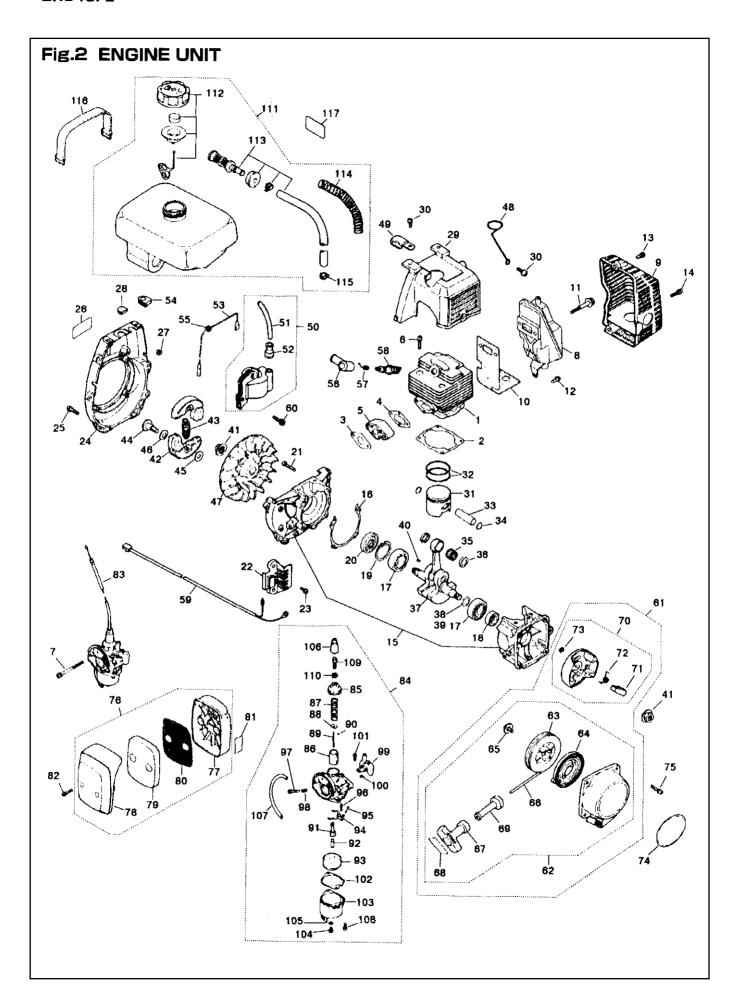

#### Fig.2 ENGINE UNIT

| 9        | .2 ENGINE                | CIVIII             |              |      |          |                                                                                                                                                                                                                                                                                         |                   |              |      |
|----------|--------------------------|--------------------|--------------|------|----------|-----------------------------------------------------------------------------------------------------------------------------------------------------------------------------------------------------------------------------------------------------------------------------------------|-------------------|--------------|------|
| Key#     | PART NUMBER              | DESCRIPTION        | O'TY<br>TINU | NOTE | Key#     | PART NUMBER                                                                                                                                                                                                                                                                             | DESCRIPTION       | NTY<br>TINUS | NOTE |
| 1 1      | 1650-12112               | CYLINDER           | 1            |      | 61       | 1660-75001                                                                                                                                                                                                                                                                              | STARTER ASS'Y     | 1 1          |      |
| 2        | 1650-13120               | GASKET             | 1 1          |      | 62       | 1660-75101                                                                                                                                                                                                                                                                              | RECOIL ASS'Y      | 1            |      |
| 3        | 1650-13130               | GASKET             | 1            |      | 63       | 1600-75120                                                                                                                                                                                                                                                                              | REEL              | 1            |      |
| 4        | 1650-13150               | GASKET             | 1            |      | 64       | 1600-75130                                                                                                                                                                                                                                                                              | SPRING            | 1            |      |
| 5        | 1660-13160               | INSULATOR          | 1 1          |      | 65       | 1600-75151                                                                                                                                                                                                                                                                              | SCREW             | 1 1          | 1    |
| 6        | 3310-12281               | BOLT, M5×20        | 4            |      | 66       | 1600-75160                                                                                                                                                                                                                                                                              | ROPE              | 1            |      |
| 7        | 0260-30565               | SCREW, M5×65       | 2            |      | 67       | 1140-75320                                                                                                                                                                                                                                                                              | KNOB              | 1            |      |
| 8        | 1660-15111               | MUFFLER            | 1            |      | 68       | 1600-75180                                                                                                                                                                                                                                                                              | TAPE              | 1            | ļ    |
| 9        | 1660-15210               | COVER              | 1 1          |      | 69       | 1660-75510                                                                                                                                                                                                                                                                              | ADAPTER           | 1            |      |
| 10       | 1670-13141               | GASKET             | 1            |      | 70       | 1600-75201                                                                                                                                                                                                                                                                              | PULLEY ASS'Y      | 1            |      |
| 11       | 1650-15150               | BOLT, M6×55        | 2            |      | 71       | 1600-75220                                                                                                                                                                                                                                                                              | RATCHET           | 1            |      |
| 12       | 0263-90512               | SCREW, M5×12       | 1            |      | 72       | 1600-75201                                                                                                                                                                                                                                                                              | SPRING            | 1 1          |      |
| 13       | 3310-12281               | BOLT, M5×20        | 1            |      | 73       | 1034-72180                                                                                                                                                                                                                                                                              | E-RING            | 1            |      |
| 14       | 3350-21320               | BOLT, M5×30        | 1            |      | 74       | 1654-75411                                                                                                                                                                                                                                                                              | LABEL             | 1            |      |
| 15       | 1650-21102               | CRANKCASE COMP.    | 1            |      | 75       | 0263-90520                                                                                                                                                                                                                                                                              | SCREW, M5×20      | 1            |      |
| 16       | 1650-21140               | GASKET             | 1 1          | ] ]  | 76       | 1400-82001                                                                                                                                                                                                                                                                              | AIR CLEANER ASS'Y | 1 1          |      |
| 17       | 06030-06201              | BEARING            | 2            |      | 77       | 1400-82112                                                                                                                                                                                                                                                                              | BODY              | 1            |      |
| 18       | 2169-21210               | OIL SEAL           | 1            |      | 78       | 1400-82120                                                                                                                                                                                                                                                                              | COVER             | 1            |      |
| 19       | 04065-03212              | SNAP RING          | 1            |      | 79       | 1418-82130                                                                                                                                                                                                                                                                              | ELEMENT           | 1            |      |
| 20       | 1650-21220               | OIL SEAL           | 1            |      | 80       | 1408-82140                                                                                                                                                                                                                                                                              | SCREEN            | 1            |      |
| 21       | 01252-30530              | BOLT, M5×30        | 4            |      | 81       | 1133-82060                                                                                                                                                                                                                                                                              | LABEL             | 1            |      |
| 22       | 2155-21311               | GUARD              | 1            |      | 82       | 0260-30422                                                                                                                                                                                                                                                                              | SCREW, M4×22      | 2            | [    |
| 23       | 0263-90514               | SCREW, M5×14       | 2            |      | 83       | 2142-83100                                                                                                                                                                                                                                                                              | CABLE COMP.       | 1            |      |
| 24       | 1650-31112               | COVER              | 1 1          |      | 84       | 1661-81000                                                                                                                                                                                                                                                                              | CARBURETOR ASS'Y  | 1            | i    |
| 25       | 3310-12281               | BOLT, M5×20        | 4            | l l  | 85       | 1660-81122                                                                                                                                                                                                                                                                              | CAP               | 1            |      |
| 26       | 1660-31121               | LABEL              | 1 1          |      | 86       | 1660-81151                                                                                                                                                                                                                                                                              | VALVE, throttle   | 1            |      |
| 27       | 1100-72120               | GROMMET            | 1            |      | 87       | 1030-81000-14                                                                                                                                                                                                                                                                           | SPRING            | 1            |      |
| 28       | 1650-31150               | GROMMET            | 1 1          | 1    | 88       | 1030-81000-17                                                                                                                                                                                                                                                                           | RECEIVE           | 1            | ĺ    |
| 29       | 1670-32113               | COVER              | 1 1          |      | 89       | 1650-81210                                                                                                                                                                                                                                                                              | NEEDLE, jet       | 1            |      |
| 30       | 0263-90512               | SCREW, M5×12       | 3            |      | 90       | 1030-81000-16                                                                                                                                                                                                                                                                           |                   | 1            |      |
| 31       | 1650-41111               | PISTON             | 1            |      | 91       | 1400-81230                                                                                                                                                                                                                                                                              | JET, needle       | 1            |      |
| 32       | 1650-41210               | PISTON RING        | 2            |      | 92       | 1650-81240                                                                                                                                                                                                                                                                              | JET, main         | 1 1          |      |
| 33       | 1650-41310               | PISTON PIN         | 1 1          |      | 93       | 1335-81180                                                                                                                                                                                                                                                                              | FLOAT             | 1 1          |      |
| 34       | 3310-41320               | SNAP RING          | 2            |      | 94       | 1400-81340                                                                                                                                                                                                                                                                              | HINGE             | 1 1          |      |
| 35<br>36 | 3310-41410               | BEARING<br>WASHER  | 1            | ]    | 95       | 1400-81350                                                                                                                                                                                                                                                                              | PIN               |              |      |
| 37       | 1650-41510<br>1650-42000 | CRANKSHAFT COMP.   | 2            |      | 96<br>97 | 1650-81361                                                                                                                                                                                                                                                                              | VALVE             | !            |      |
| 38       | 1140-43250               | SHIM, 0.1t         | 0/1          |      | 98       | 1650-81251<br>1650-81260                                                                                                                                                                                                                                                                | SCREW<br>SPRING   | 1            |      |
| 39       | 1130-43260               | SHIM, 0.3t         | 0/1          |      | 99       | 1400-81500                                                                                                                                                                                                                                                                              | FUEL SHUTOFF      | 1 1          |      |
| 40       | 1000-43240               | KEY                | 1 1          |      | 100      | 1400-81540                                                                                                                                                                                                                                                                              | O-RING            | 1            |      |
| 41       | 1650-43230               | NUT                | 2            |      | 101      | 0260-10410                                                                                                                                                                                                                                                                              | SCREW             | 2            |      |
| 42       | 1400-51110               | SHOE               | 2            |      | 102      | 1400-81320                                                                                                                                                                                                                                                                              | PACKING           | 1            | l    |
| 43       | 1400-51220               | SPRING             | 1            |      | 103      | 1400-81310                                                                                                                                                                                                                                                                              | CHAMBER           | '            |      |
| 44       | 1200-51211               | SCREW              | 2            |      | 104      | 1400-81650                                                                                                                                                                                                                                                                              | SCREW, drain      | 1 1          | l    |
| 45       | 1200-51230               | FLAT WASHER        | 2            |      | 105      | 1400-81660                                                                                                                                                                                                                                                                              | PACKING           | 1            |      |
| 46       | 1200-51240               | WAVE WASHER        | 2            |      | 106      | 3422-81130                                                                                                                                                                                                                                                                              | CAP               | 1            |      |
| 47       | 2155-71110               | ROTOR              | 1            |      | 107      | 1650-81710                                                                                                                                                                                                                                                                              | PIPE              | 1            |      |
| 48       | 2193-86150               | CLAMP, hose        | 1            |      | 108      | 0260-10412                                                                                                                                                                                                                                                                              | SCREW             | 2            |      |
| 49       | 1140-72231               | CLAMP, cord        | 1            |      | 109      | 1661-81030                                                                                                                                                                                                                                                                              | ADJUSTER          | 1            |      |
| 50       | 2104-71200               | COIL ASS'Y         | 1            |      | 110      | 1100-81260                                                                                                                                                                                                                                                                              | NUT               | 1            |      |
| 51       | 2104-71220               | CORD, high tension | 1            |      | 111      | 2107-85000                                                                                                                                                                                                                                                                              | FUEL TANK ASS'Y   | 1            | İ    |
| 52       | 2616-71320               | CAP                | 1            |      | 112      | 2133-85300                                                                                                                                                                                                                                                                              | CAP ASS'Y         | 1            | İ    |
| 53       | 2132-71240               | CORD               | 1            |      | 113      | 6218-15201                                                                                                                                                                                                                                                                              | JOINT ASS'Y       | 1            |      |
| 54       | 5500-72130               | GROMMET            | 1            |      | 114      | 3570-15311                                                                                                                                                                                                                                                                              | SPRING            | 1            |      |
| 55       | 1100-72120               | GROMMET            | 1            |      | 115      | 3063-22510                                                                                                                                                                                                                                                                              | CLIP              | 1            |      |
| 56       | 1900-72111               | CAP                | 1            |      | 116      | 1535-85520                                                                                                                                                                                                                                                                              | BAND              | 2            | 1    |
| 57       | 1900-72120               | SPRING             | 1            |      | 117      | 3570-15351                                                                                                                                                                                                                                                                              | LABEL             | 1            |      |
| 58       | 1216-73110               | SPARK PLUG, RCJ8Y  | 1            |      |          |                                                                                                                                                                                                                                                                                         |                   |              |      |
| 59       | 1621-14400               | CORD COMP.         | 1            |      |          |                                                                                                                                                                                                                                                                                         |                   |              | ]    |
| 60       | 0263-90520               | SCREW, M5×20       | 2            |      |          | · · - · · - · · - · · - · · - · · - · · - · · - · · - · · - · · - · · - · · - · · - · · - · · - · · - · · · · - · · - · · - · · - · · - · · - · · - · · - · · - · · - · · - · · · - · · - · · - · · - · · - · · - · · - · · - · · - · · - · · - · · · · · · · · · · · · · · · · · · · · | <u></u>           |              |      |