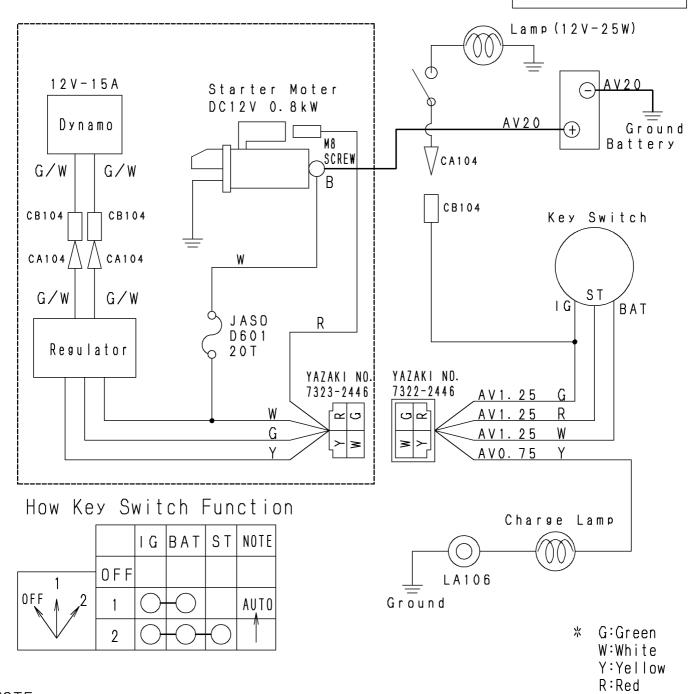

### NOTE:

- 1. Be sure to ground both engine and engine-driven machine
- 2. Section enclosed with dotted square is pre-wired at Yanmar factory.
- 3. Locally procure
- 1. key switch, and charge lamp
- 2. battery (24AH-36AH)
- 3. battery cable (AV20)
- 4. lamp (12V-25W), switch and cable (AV1. 25)