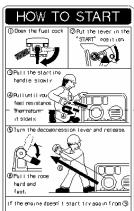

**LABELS** G2-14220-2010

| No. | LABELS                | P L A C E        | CONTENTS              |
|-----|-----------------------|------------------|-----------------------|
| 1   | LABEL, ENGINE NAME    | COVER (CYLINDER  |                       |
| 2   | LABEL, YANMAR MARK (A | F.O. TANK        | THE FOLLOWING DETAILS |
| 3   | LABEL, CAUTION        | F.O. TANK        | IJ                    |
| 4   | LABEL, HOW TO START   | F.O. TANK        | IJ                    |
| 5   | LABEL, YANMAR MARK (B | FANCASE, COOLING | IJ                    |
| 6   | LABEL, DIESEL         | RECOIL STARTER   | IJ                    |
| 7   | LABEL, DECOMP         | COVER, TOP       | IJ                    |
|     |                       |                  |                       |

STOPPING ·CLOSE FUEL COCK AFTER STOPPING ENGINE.

4 LABEL, HOW TO START

**5** LABEL, YANMAR MARK (B

**6** LABEL, DIESEL

7LABEL, DECOMP