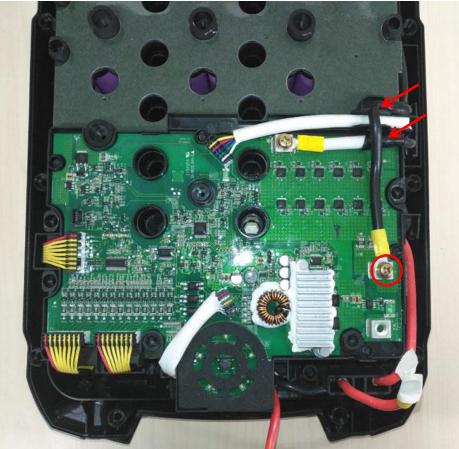

2. Remove the three screws with washer in sequence and insulate the joint with insulating tape to prevent accidental electrical risks (See next slide).

| Description       | Part Number | Qty |
|-------------------|-------------|-----|
| Screw with Washer | 5620618001  | 3   |

Joint

#### Insulating tape

3. Disconnect the 5 connectors in sequence (4-8).

4. Remove the six screws to separate the PCBA from the battery pack. If it is damaged, replace with a new one.

| Description | Part Number | Qty |
|-------------|-------------|-----|
| Screw       | 5610283001  | 6   |
| PCBA        | 2830248001  | 1   |