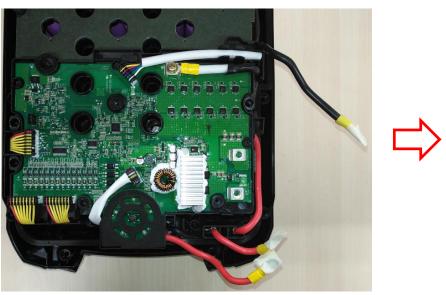

2. Remove the three screws with washer in sequence and insulate the joint with insulating tape to prevent accidental electrical risks (See next slide).

| Description       | Part Number | Qty |
|-------------------|-------------|-----|
| Screw with Washer | 5620618001  | 3   |

Joint

#### Insulating tape

3. Disconnect the 5 connectors in sequence (4-8).

4. Remove the six screws to separate the PCBA from the battery pack. If it is damaged, replace with a new one.

| Description | Part Number | Qty |
|-------------|-------------|-----|
| Screw       | 5610283001  | 6   |
| PCBA        | 2830248001  | 1   |