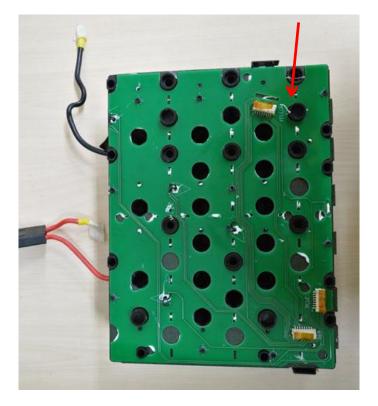

Handle assembly

4. Referring to "Replace the PCBA", remove the PCBA from the cell assembly.

5. Remove the two screws to disconnect the cell assembly from lower housing.

| Description | Part Number | Qty |
|-------------|-------------|-----|
| Screw       | 5610329001  | 2   |

6. Take out the cell assembly from the lower housing and put the cell assembly on a clean flat surface. If the cell assembly is broken, it is recommended to buy a new battery pack.

WARNING: Any extra actions on cell assembly is very dangerous. Never expose the cell assembly to water, sun, fire, other conductors, etc.