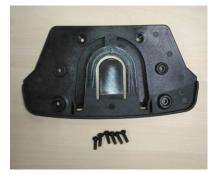

7. Loosen the seven screws and remove service cover and seal ring #2 from the battery. If they are damaged, replace with a new one.

| Description   | Part Number | Qty |
|---------------|-------------|-----|
| Screw         | 5610329001  | 7   |
| Service Cover | 3128812001  | 1   |
| Seal Ring #2  | 3706280001  | 1   |