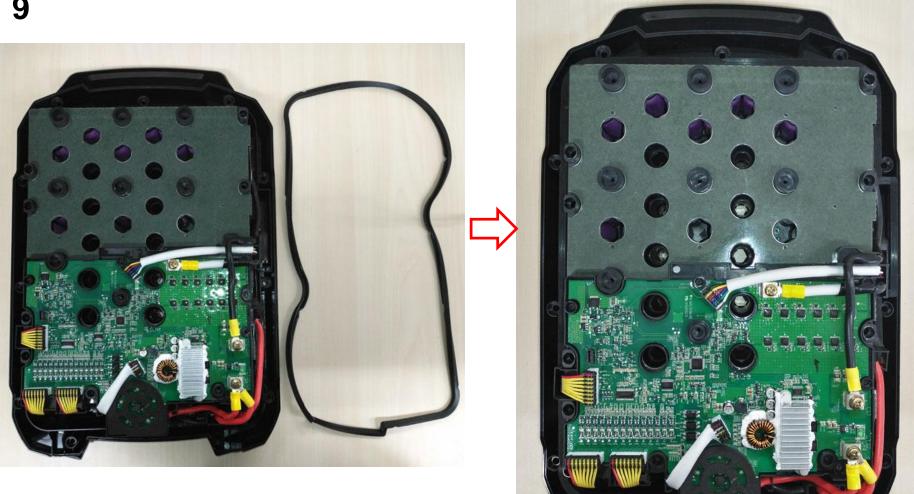

1. Referring to "Replace The Housing Cover", remove upper cover from the battery pack.

Notice: Before you remove the upper cover, wear your antistatic gloves or antistatic wrist strap or other antistatic device.

2. Remove the three screws with washer in sequence and insulate the joint with insulating tape to prevent accidental electrical risks (See next slide).

| Description       | Part Number | Qty |
|-------------------|-------------|-----|
| Screw with Washer | 5620618001  | 3   |