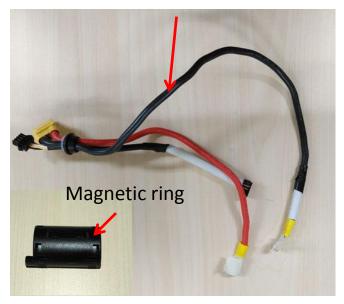

9. Remove the magnetic ring from the wire harness and separate the wire harness from the lower housing. If they are damaged, replace with a new one.

| Wire harness |  |
|--------------|--|
|--------------|--|

| Description   | Part Number | Qty |
|---------------|-------------|-----|
| Wire Harness  | 4860427001  | 1   |
| Lower housing | 3128800001  | 1   |
| Magnetic Ring | 3680239001  | 1   |