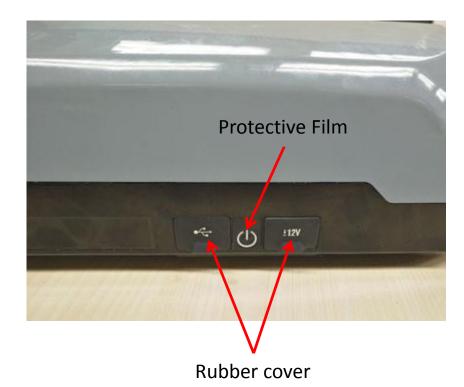

| Description  | Part Number | Qty |
|--------------|-------------|-----|
| Cable        | 2825720     | 1   |
| Seal ring #3 | 5690356002  | 1   |

9. The two rubber covers can be replaced with new ones if necessary.

| Description        | Part Number | Qty |
|--------------------|-------------|-----|
| Right Rubber Cover | 3128880001  | 1   |
| Left Rubber Cover  | 3128881001  | 1   |
| Protective Film    | 3706274001  | 1   |