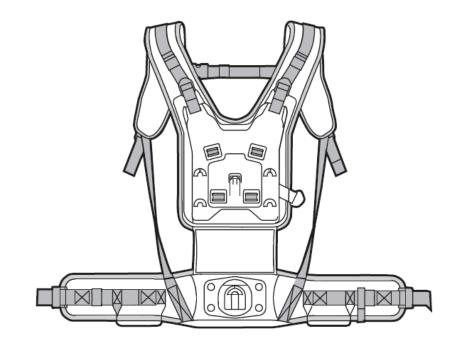

# Notice: Make sure you have got all the recommended equipment before proceeding with the repair.

1. Remove the backpack harness from battery pack referring to user manual.

Backpack harness

Battery pack

2. Loosen the six screws and remove the belt mounting plate from the lower housing. If the belt mounting plate is damaged, replace with a new one.