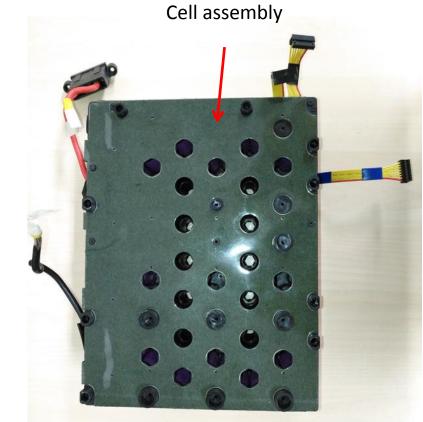

6. Take out the cell assembly from the lower housing and put the cell assembly on a clean flat surface. If the cell assembly is broken, it is recommended to buy a new battery pack.

WARNING: Any extra actions on cell assembly is very dangerous. Never expose the cell assembly to water, sun, fire, other conductors, etc.

7. If any wire harness is broken, remove it from the cell assembly and replace with a new one.

#### Cell assembly

| Description           | Part Number | Qty |
|-----------------------|-------------|-----|
| Wire Harness #1       | 4860428001  | 1   |
| Wire Harness Assembly | 4860541001  | 1   |