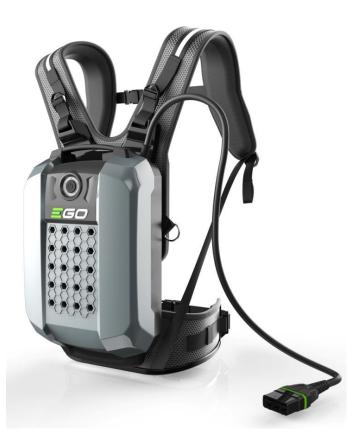

# Notice: Make sure you have got all the recommended equipment before proceeding with the repair.

1. Remove the backpack harness from battery pack referring to user manual.

Backpack harness

Battery pack

2. Loosen the six screws and remove the belt mounting plate from the lower housing. If the belt mounting plate is damaged, replace with a new one.