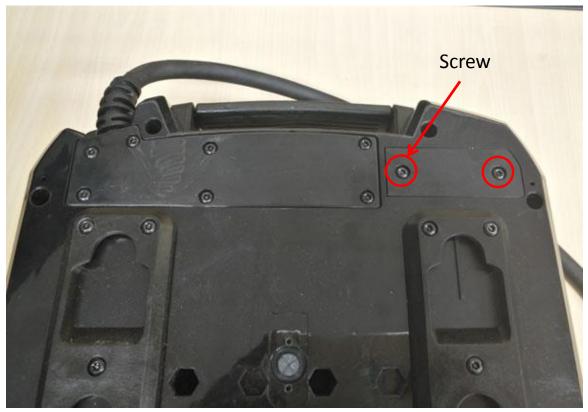

| Description         | Part Number | Qty |
|---------------------|-------------|-----|
| Screw               | 5610329001  | 6   |
| Belt Mounting Plate | 3128807001  | 1   |

3. Loosen the ten screws and remove the harness mounting plate from the lower housing. If the harness mounting plate is damaged, replace with a new one.

| Description            | Part Number | Qty |
|------------------------|-------------|-----|
| Screw                  | 5610329001  | 10  |
| Harness Mounting Plate | 3128805001  | 2   |

4. Loosen the two screws #2 and remove the leaf spring from the lower housing. If the leaf spring is damaged, replace with a new one.