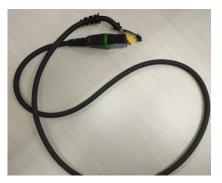

8. Disconnect the two connectors and remove the cable. Measure the cable referring to "G1 Measurement", and if the cable is damaged, replace with a new one.

Seal ring #3

Notice: The green seal ring #3 in the cable can be replaced independently.

| Description  | Part Number | Qty |
|--------------|-------------|-----|
| Cable        | 2825720     | 1   |
| Seal ring #3 | 5690356002  | 1   |

9. The two rubber covers can be replaced with new ones if necessary.