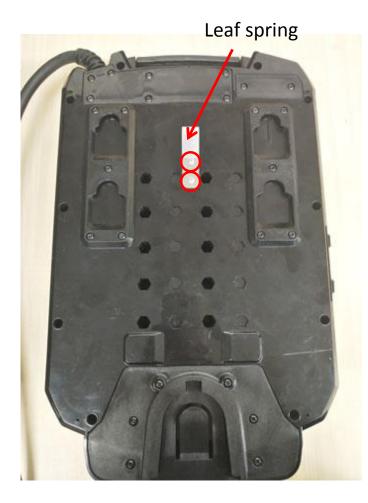

| Description            | Part Number | Qty |
|------------------------|-------------|-----|
| Screw                  | 5610329001  | 10  |
| Harness Mounting Plate | 3128805001  | 2   |

4. Loosen the two screws #2 and remove the leaf spring from the lower housing. If the leaf spring is damaged, replace with a new one.

| Description | Part Number | Qty |
|-------------|-------------|-----|
| Screw #2    | 5610250001  | 2   |
| Leaf Spring | 3706275001  | 1   |

5. Loosen the two screws and remove fuse cover and seal ring #1 from the battery pack. If they are damaged, replace with a new one.