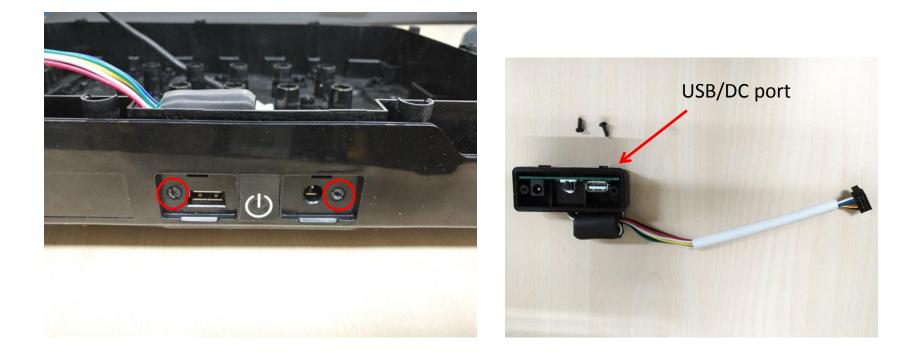

8. Remove the two screws and take out the USB/DC port. If it is damaged, replace with a new one.

| Description | Part Number | Qty |
|-------------|-------------|-----|
| Screw       | 5610330001  | 2   |
| USB/DC Port | 2830251001  | 1   |