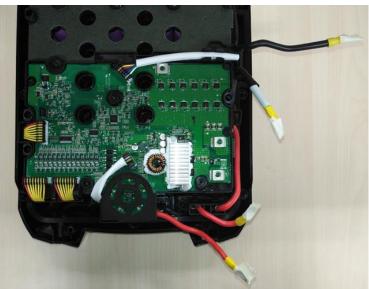

2. Remove the three screws with washer in sequence and insulate the joint with insulating tape to prevent accidental electrical risks (See next slide).

| Description       | Part Number | Qty |
|-------------------|-------------|-----|
| Screw with Washer | 5620618001  | 3   |

Joint

#### Insulating tape

3. Disconnect the 5 connectors in sequence (4-8).

4. Remove the six screws to separate the PCBA from the battery pack. If it is damaged, replace with a new one.

| Description | Part Number | Qty |
|-------------|-------------|-----|
| Screw       | 5610283001  | 6   |
| PCBA        | 2830248001  | 1   |