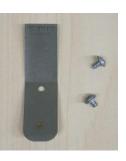

| Description            | Part Number | Qty |
|------------------------|-------------|-----|
| Screw                  | 5610329001  | 10  |
| Harness Mounting Plate | 3128805001  | 2   |

4. Loosen the two screws #2 and remove the leaf spring from the lower housing. If the leaf spring is damaged, replace with a new one.

| Description | Part Number | Qty |
|-------------|-------------|-----|
| Screw #2    | 5610250001  | 2   |
| Leaf Spring | 3706275001  | 1   |

5. Loosen the two screws and remove fuse cover and seal ring #1 from the battery pack. If they are damaged, replace with a new one.