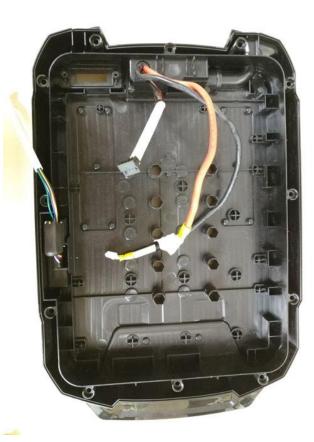

#### Insulating tape

3. Disconnect the 5 connectors in sequence (4-8).

4. Remove the six screws to separate the PCBA from the battery pack. If it is damaged, replace with a new one.

| Description | Part Number | Qty |
|-------------|-------------|-----|
| Screw       | 5610283001  | 6   |
| PCBA        | 2830248001  | 1   |