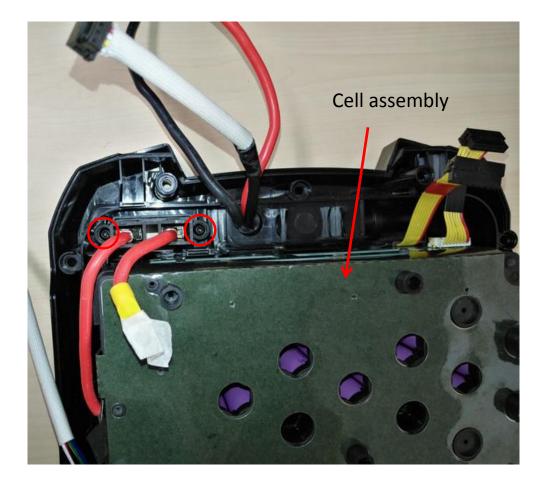

Handle assembly

4. Referring to "Replace the PCBA", remove the PCBA from the cell assembly.

5. Remove the two screws to disconnect the cell assembly from lower housing.

| Description | Part Number | Qty |
|-------------|-------------|-----|
| Screw       | 5610329001  | 2   |

6. Take out the cell assembly from the lower housing and put the cell assembly on a clean flat surface. If the cell assembly is broken, it is recommended to buy a new battery pack.

WARNING: Any extra actions on cell assembly is very dangerous. Never expose the cell assembly to water, sun, fire, other conductors, etc.