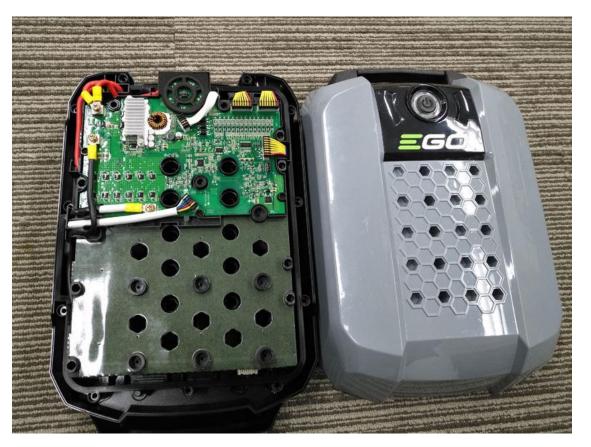

1. Referring to "Replace The Housing Cover", remove upper cover from the battery pack.

Notice: Before you remove the upper cover, wear your antistatic gloves or antistatic wrist strap or other antistatic device.

1. Referring to "Replace the external parts", remove the cable, leaf spring, fuse and belt mounting plate from the battery pack.

2. Remove the 12 screws from the lower housing and separate the upper housing from the battery pack.