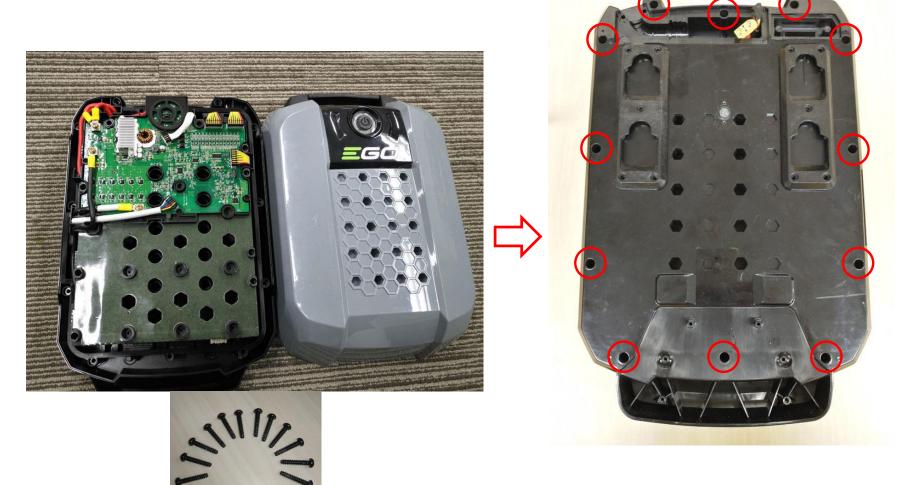

# Notice: Make sure you have got all the recommended equipment before proceeding with the repair.

1. Remove the backpack harness from battery pack referring to user manual.

Backpack harness

Battery pack

2. Loosen the six screws and remove the belt mounting plate from the lower housing. If the belt mounting plate is damaged, replace with a new one.

| Description         | Part Number | Qty |
|---------------------|-------------|-----|
| Screw               | 5610329001  | 6   |
| Belt Mounting Plate | 3128807001  | 1   |

3. Loosen the ten screws and remove the harness mounting plate from the lower housing. If the harness mounting plate is damaged, replace with a new one.

| Description            | Part Number | Qty |
|------------------------|-------------|-----|
| Screw                  | 5610329001  | 10  |
| Harness Mounting Plate | 3128805001  | 2   |

4. Loosen the two screws #2 and remove the leaf spring from the lower housing. If the leaf spring is damaged, replace with a new one.