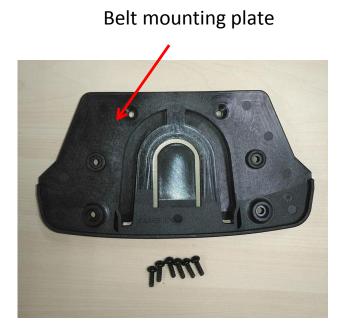

# Notice: Make sure you have got all the recommended equipment before proceeding with the repair.

1. Remove the backpack harness from battery pack referring to user manual.

Backpack harness

Battery pack

2. Loosen the six screws and remove the belt mounting plate from the lower housing. If the belt mounting plate is damaged, replace with a new one.

| Description         | Part Number | Qty |
|---------------------|-------------|-----|
| Screw               | 5610329001  | 6   |
| Belt Mounting Plate | 3128807001  | 1   |

3. Loosen the ten screws and remove the harness mounting plate from the lower housing. If the harness mounting plate is damaged, replace with a new one.