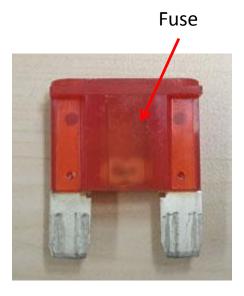

6. Take out the fuse from the mounting groove directly. Measure the fuse referring to "G1 Measurement", and if the fuse is damaged, replace with a new one.

| Description | Part Number | Qty |
|-------------|-------------|-----|
| Fuse        | 4970316001  | 1   |