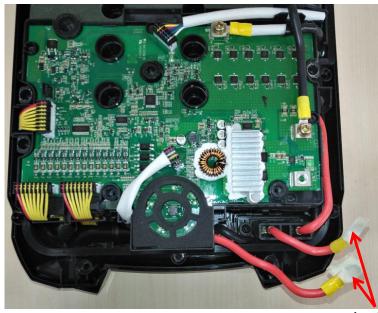

2. Remove the three screws with washer in sequence and insulate the joint with insulating tape to prevent accidental electrical risks (See next slide).

| Description       | Part Number | Qty |
|-------------------|-------------|-----|
| Screw with Washer | 5620618001  | 3   |

Joint

#### Insulating tape

3. Disconnect the 5 connectors in sequence (4-8).

4. Remove the six screws to separate the PCBA from the battery pack. If it is damaged, replace with a new one.

| Description | Part Number | Qty |
|-------------|-------------|-----|
| Screw       | 5610283001  | 6   |
| PCBA        | 2830248001  | 1   |