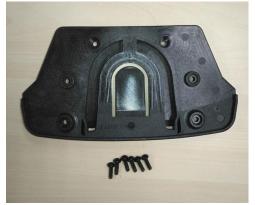

# Notice: Make sure you have got all the recommended equipment before proceeding with the repair.

1. Remove the backpack harness from battery pack referring to user manual.

Backpack harness

Battery pack

2. Loosen the six screws and remove the belt mounting plate from the lower housing. If the belt mounting plate is damaged, replace with a new one.

| Description         | Part Number | Qty |
|---------------------|-------------|-----|
| Screw               | 5610329001  | 6   |
| Belt Mounting Plate | 3128807001  | 1   |

3. Loosen the ten screws and remove the harness mounting plate from the lower housing. If the harness mounting plate is damaged, replace with a new one.