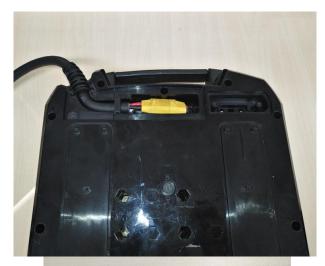

# Notice: Make sure you have got all the recommended equipment before proceeding with the repair.

1. Remove the backpack harness from battery pack referring to user manual.

Backpack harness

Battery pack

2. Loosen the six screws and remove the belt mounting plate from the lower housing. If the belt mounting plate is damaged, replace with a new one.

| Description         | Part Number | Qty |
|---------------------|-------------|-----|
| Screw               | 5610329001  | 6   |
| Belt Mounting Plate | 3128807001  | 1   |

3. Loosen the ten screws and remove the harness mounting plate from the lower housing. If the harness mounting plate is damaged, replace with a new one.