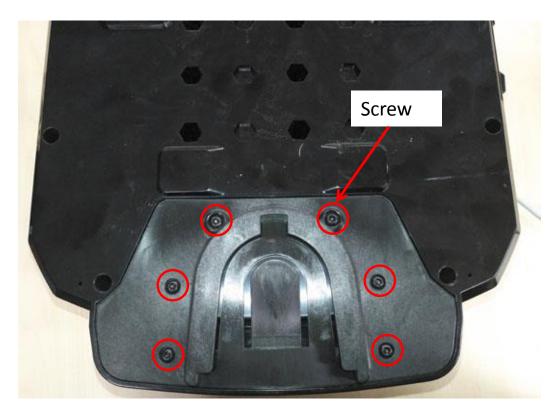

# Notice: Make sure you have got all the recommended equipment before proceeding with the repair.

1. Remove the backpack harness from battery pack referring to user manual.

Backpack harness

Battery pack

2. Loosen the six screws and remove the belt mounting plate from the lower housing. If the belt mounting plate is damaged, replace with a new one.

| Description         | Part Number | Qty |
|---------------------|-------------|-----|
| Screw               | 5610329001  | 6   |
| Belt Mounting Plate | 3128807001  | 1   |

3. Loosen the ten screws and remove the harness mounting plate from the lower housing. If the harness mounting plate is damaged, replace with a new one.