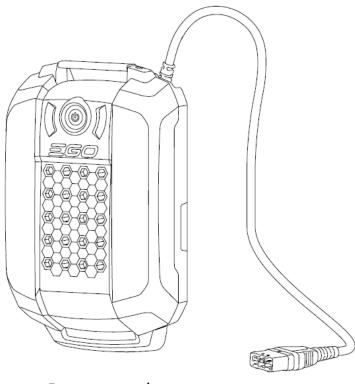

8. Disconnect the two connectors and remove the cable. Measure the cable referring to "G1 Measurement", and if the cable is damaged, replace with a new one.

Seal ring #3

Notice: The green seal ring #3 in the cable can be replaced independently.