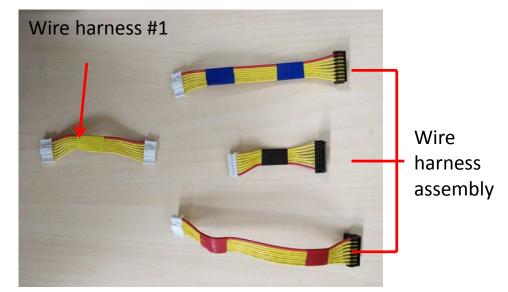

7. If any wire harness is broken, remove it from the cell assembly and replace with a new one.

#### Cell assembly

| Description           | Part Number | Qty |
|-----------------------|-------------|-----|
| Wire Harness #1       | 4860428001  | 1   |
| Wire Harness Assembly | 4860541001  | 1   |