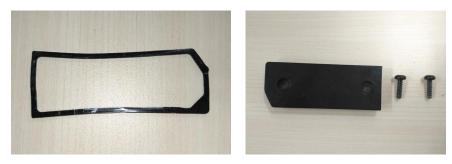

| Description | Part Number | Qty |
|-------------|-------------|-----|
| Screw #2    | 5610250001  | 2   |
| Leaf Spring | 3706275001  | 1   |

5. Loosen the two screws and remove fuse cover and seal ring #1 from the battery pack. If they are damaged, replace with a new one.

Fuse cover

Seal ring #1

| Description  | Part Number | Qty |
|--------------|-------------|-----|
| Screw        | 5610329001  | 2   |
| Fuse Cover   | 3128803001  | 1   |
| Seal Ring #1 | 3706281001  | 1   |