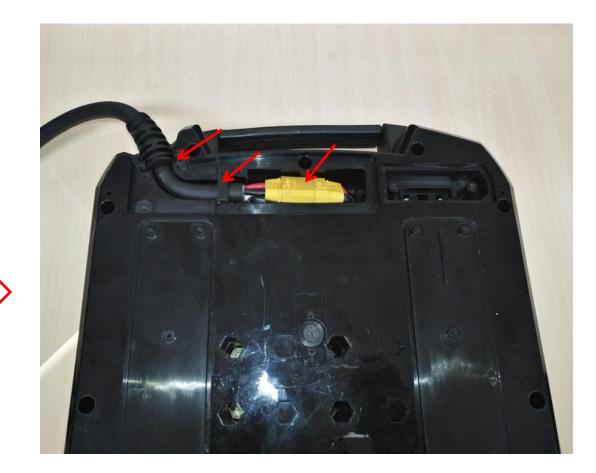

8. Disconnect the two connectors and remove the cable. Measure the cable referring to "G1 Measurement", and if the cable is damaged, replace with a new one.

Seal ring #3

Notice: The green seal ring #3 in the cable can be replaced independently.

| Description  | Part Number | Qty |
|--------------|-------------|-----|
| Cable        | 2825720     | 1   |
| Seal ring #3 | 5690356002  | 1   |

9. The two rubber covers can be replaced with new ones if necessary.