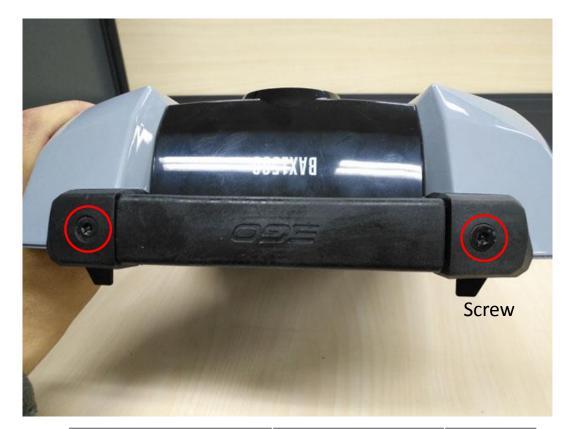

| Description | Part Number | Qty |
|-------------|-------------|-----|
| Screw #2    | 5610250001  | 2   |
| Leaf Spring | 3706275001  | 1   |

5. Loosen the two screws and remove fuse cover and seal ring #1 from the battery pack. If they are damaged, replace with a new one.