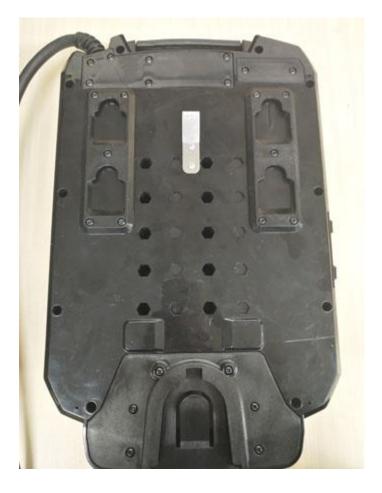

# Notice: Make sure you have got all the recommended equipment before proceeding with the repair.

1. Remove the backpack harness from battery pack referring to user manual.

Backpack harness

Battery pack

2. Loosen the six screws and remove the belt mounting plate from the lower housing. If the belt mounting plate is damaged, replace with a new one.