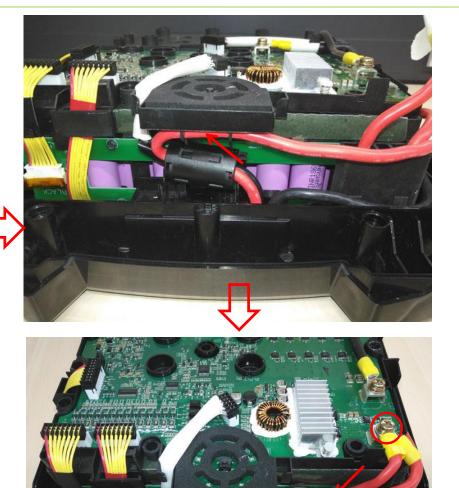

#### Insulating tape

3. Disconnect the 5 connectors in sequence (4-8).

4. Remove the six screws to separate the PCBA from the battery pack. If it is damaged, replace with a new one.

| Description | Part Number | Qty |
|-------------|-------------|-----|
| Screw       | 5610283001  | 6   |
| PCBA        | 2830248001  | 1   |