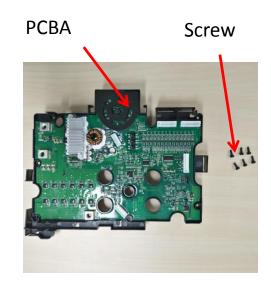

#### Insulating tape

3. Disconnect the 5 connectors in sequence (4-8).

4. Remove the six screws to separate the PCBA from the battery pack. If it is damaged, replace with a new one.

| Description | Part Number | Qty |
|-------------|-------------|-----|
| Screw       | 5610283001  | 6   |
| PCBA        | 2830248001  | 1   |