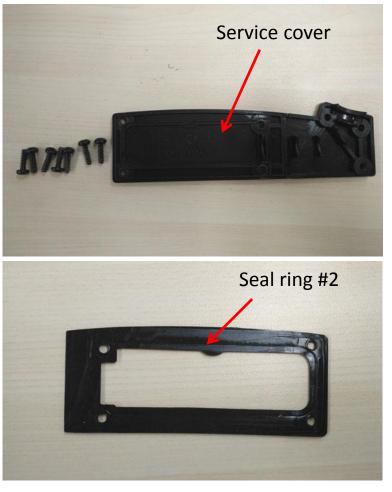

7. Loosen the seven screws and remove service cover and seal ring #2 from the battery. If they are damaged, replace with a new one.

| Description   | Part Number | Qty |
|---------------|-------------|-----|
| Screw         | 5610329001  | 7   |
| Service Cover | 3128812001  | 1   |
| Seal Ring #2  | 3706280001  | 1   |