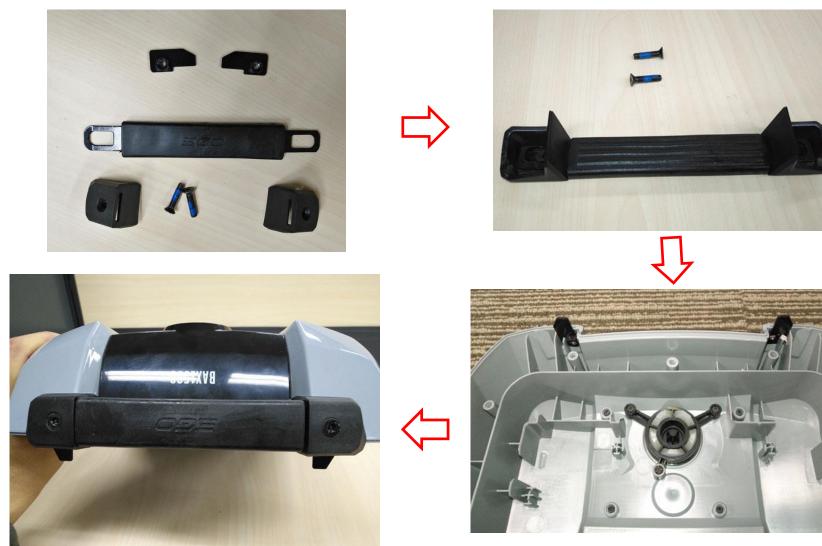

3. Loosen the two screws and replace the handle assembly if any part is damaged.

| Description      | Part Number | Qty |
|------------------|-------------|-----|
| Screw            | 5620617001  | 2   |
| Left Guide Bush  | 2825131001  | 1   |
| Right Guide Bush | 2825132001  | 1   |
| Handle Assembly  | 2825720001  | 1   |

Handle assembly

4. Referring to "Replace the PCBA", remove the PCBA from the cell assembly.

5. Remove the two screws to disconnect the cell assembly from lower housing.

| Description | Part Number | Qty |
|-------------|-------------|-----|
| Screw       | 5610329001  | 2   |