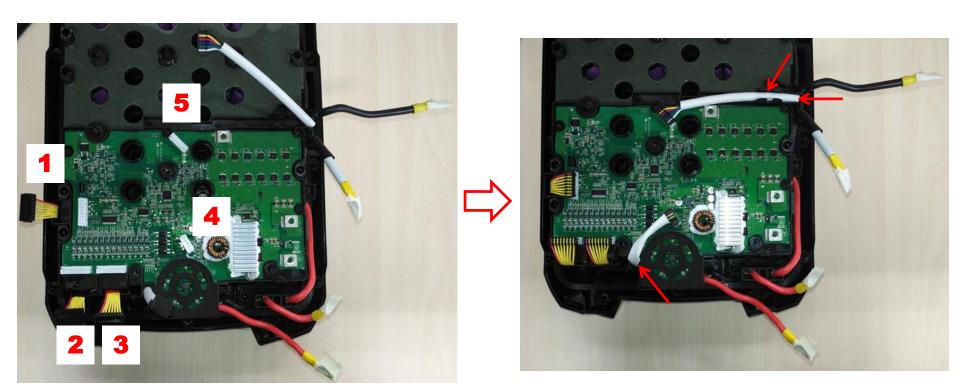

#### Insulating tape

3. Disconnect the 5 connectors in sequence (4-8).

4. Remove the six screws to separate the PCBA from the battery pack. If it is damaged, replace with a new one.

| Description | Part Number | Qty |
|-------------|-------------|-----|
| Screw       | 5610283001  | 6   |
| PCBA        | 2830248001  | 1   |