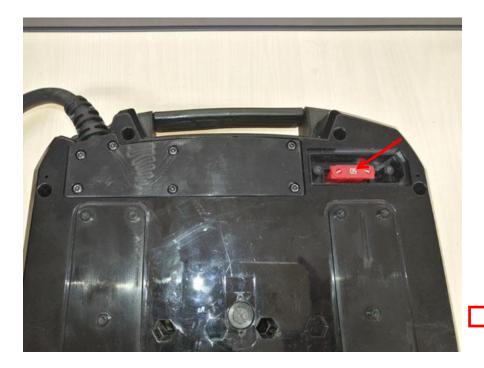

| Description | Part Number | Qty |
|-------------|-------------|-----|
| Screw #2    | 5610250001  | 2   |
| Leaf Spring | 3706275001  | 1   |

5. Loosen the two screws and remove fuse cover and seal ring #1 from the battery pack. If they are damaged, replace with a new one.

Fuse cover

Seal ring #1

| Description  | Part Number | Qty |
|--------------|-------------|-----|
| Screw        | 5610329001  | 2   |
| Fuse Cover   | 3128803001  | 1   |
| Seal Ring #1 | 3706281001  | 1   |