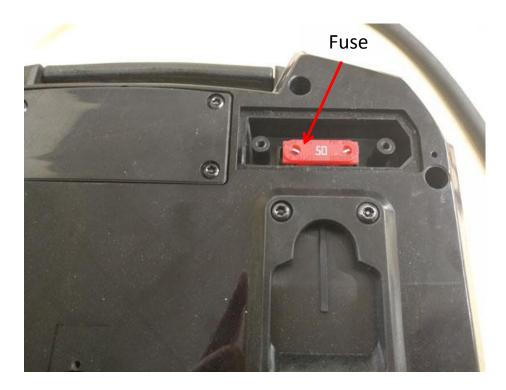

6. Take out the fuse from the mounting groove directly. Measure the fuse referring to "G1 Measurement", and if the fuse is damaged, replace with a new one.

| Description | Part Number | Qty |
|-------------|-------------|-----|
| Fuse        | 4970316001  | 1   |