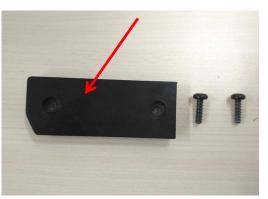

| Description         | Part Number | Qty |
|---------------------|-------------|-----|
| Screw               | 5610329001  | 6   |
| Belt Mounting Plate | 3128807001  | 1   |

3. Loosen the ten screws and remove the harness mounting plate from the lower housing. If the harness mounting plate is damaged, replace with a new one.