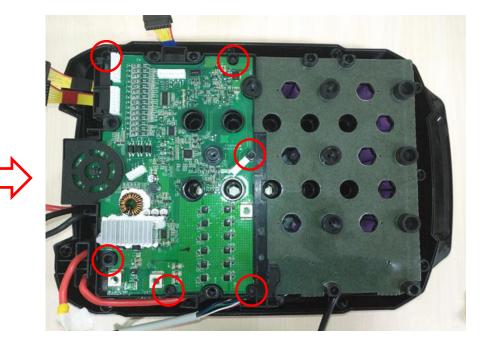

2. Remove the three screws with washer in sequence and insulate the joint with insulating tape to prevent accidental electrical risks (See next slide).

| Description       | Part Number | Qty |
|-------------------|-------------|-----|
| Screw with Washer | 5620618001  | 3   |

Joint

#### Insulating tape

3. Disconnect the 5 connectors in sequence (4-8).

4. Remove the six screws to separate the PCBA from the battery pack. If it is damaged, replace with a new one.

| Description | Part Number | Qty |
|-------------|-------------|-----|
| Screw       | 5610283001  | 6   |
| PCBA        | 2830248001  | 1   |