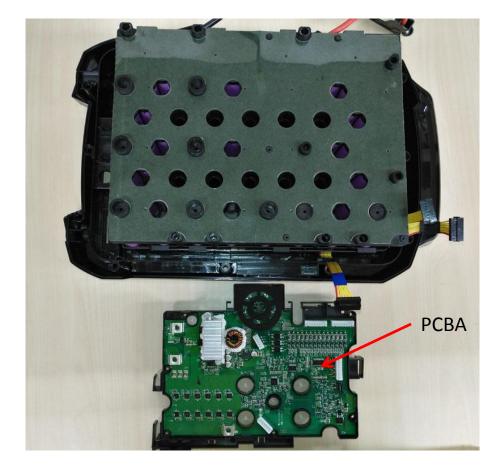

#### Insulating tape

3. Disconnect the 5 connectors in sequence (4-8).

4. Remove the six screws to separate the PCBA from the battery pack. If it is damaged, replace with a new one.

| Description | Part Number | Qty |
|-------------|-------------|-----|
| Screw       | 5610283001  | 6   |
| PCBA        | 2830248001  | 1   |