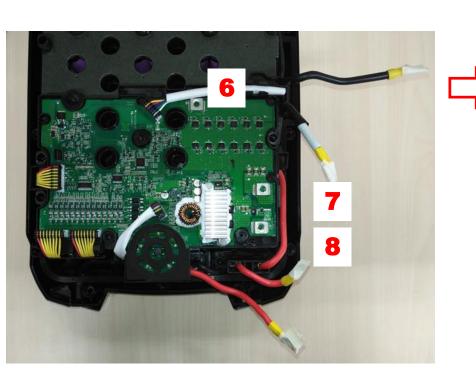

#### Insulating tape

3. Disconnect the 5 connectors in sequence (4-8).

4. Remove the six screws to separate the PCBA from the battery pack. If it is damaged, replace with a new one.

| Description | Part Number | Qty |
|-------------|-------------|-----|
| Screw       | 5610283001  | 6   |
| PCBA        | 2830248001  | 1   |