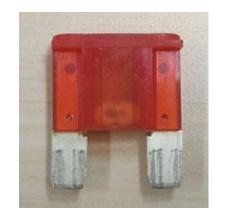

6. Take out the fuse from the mounting groove directly. Measure the fuse referring to "G1 Measurement", and if the fuse is damaged, replace with a new one.

| Description | Part Number | Qty |
|-------------|-------------|-----|
| Fuse        | 4970316001  | 1   |