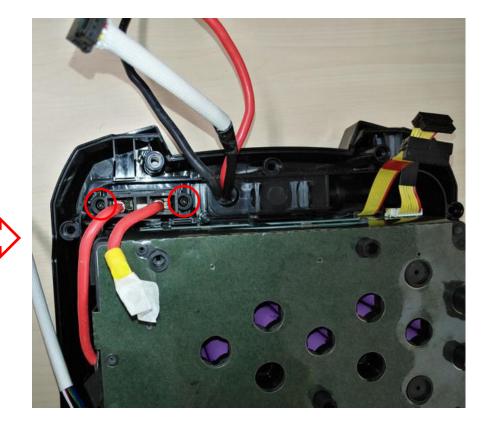

2. Remove the three screws with washer in sequence and insulate the joint with insulating tape to prevent accidental electrical risks (See next slide).

| Description       | Part Number | Qty |
|-------------------|-------------|-----|
| Screw with Washer | 5620618001  | 3   |

Joint

#### Insulating tape

3. Disconnect the 5 connectors in sequence (4-8).

4. Remove the six screws to separate the PCBA from the battery pack. If it is damaged, replace with a new one.

| Description | Part Number | Qty |
|-------------|-------------|-----|
| Screw       | 5610283001  | 6   |
| PCBA        | 2830248001  | 1   |