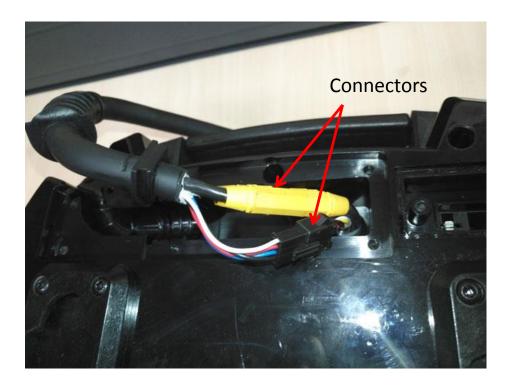

8. Disconnect the two connectors and remove the cable. Measure the cable referring to "G1 Measurement", and if the cable is damaged, replace with a new one.

Seal ring #3

Notice: The green seal ring #3 in the cable can be replaced independently.