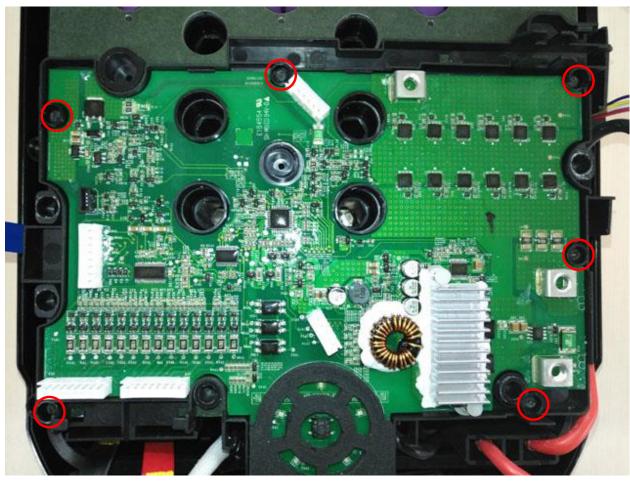

#### Insulating tape

3. Disconnect the 5 connectors in sequence (4-8).

4. Remove the six screws to separate the PCBA from the battery pack. If it is damaged, replace with a new one.

| Description | Part Number | Qty |
|-------------|-------------|-----|
| Screw       | 5610283001  | 6   |
| PCBA        | 2830248001  | 1   |