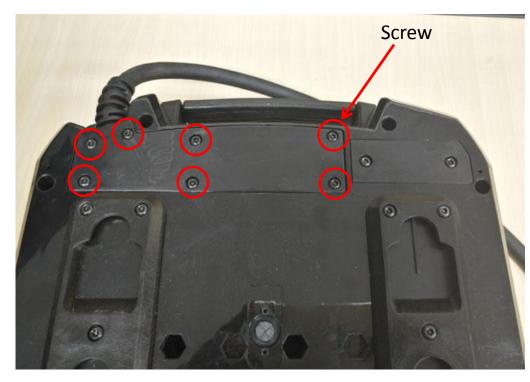

# Notice: Make sure you have got all the recommended equipment before proceeding with the repair.

1. Remove the backpack harness from battery pack referring to user manual.

Backpack harness

Battery pack

2. Loosen the six screws and remove the belt mounting plate from the lower housing. If the belt mounting plate is damaged, replace with a new one.

| Description         | Part Number | Qty |
|---------------------|-------------|-----|
| Screw               | 5610329001  | 6   |
| Belt Mounting Plate | 3128807001  | 1   |

3. Loosen the ten screws and remove the harness mounting plate from the lower housing. If the harness mounting plate is damaged, replace with a new one.