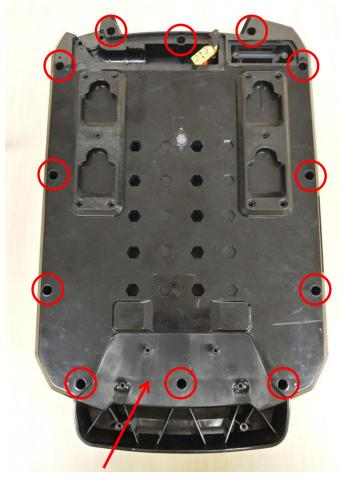

1. Referring to "Replace the external parts", remove the cable, leaf spring, fuse and belt mounting plate from the battery pack.

2. Remove the 12 screws from the lower housing and separate the upper housing from the battery pack.

## WARNING: Take out all the screws from its mounting groove and take away from the cell assembly.

| Description   | Part Number | Qty |
|---------------|-------------|-----|
| Screw         | 5610277002  | 12  |
| Upper Housing | 2825460001  | 1   |