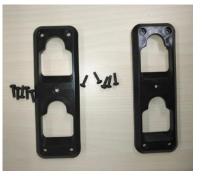

| Description         | Part Number | Qty |
|---------------------|-------------|-----|
| Screw               | 5610329001  | 6   |
| Belt Mounting Plate | 3128807001  | 1   |

3. Loosen the ten screws and remove the harness mounting plate from the lower housing. If the harness mounting plate is damaged, replace with a new one.

| Description            | Part Number | Qty |
|------------------------|-------------|-----|
| Screw                  | 5610329001  | 10  |
| Harness Mounting Plate | 3128805001  | 2   |

4. Loosen the two screws #2 and remove the leaf spring from the lower housing. If the leaf spring is damaged, replace with a new one.