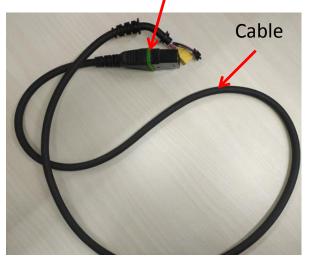

8. Disconnect the two connectors and remove the cable. Measure the cable referring to "G1 Measurement", and if the cable is damaged, replace with a new one.

Seal ring #3

Notice: The green seal ring #3 in the cable can be replaced independently.

| Description  | Part Number | Qty |
|--------------|-------------|-----|
| Cable        | 2825720     | 1   |
| Seal ring #3 | 5690356002  | 1   |

9. The two rubber covers can be replaced with new ones if necessary.