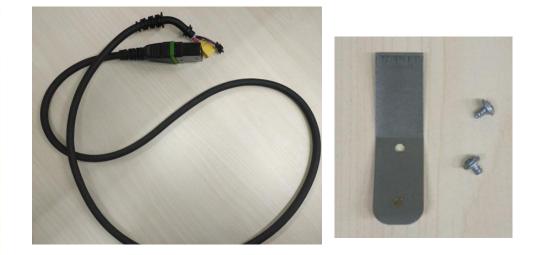

8. Disconnect the two connectors and remove the cable. Measure the cable referring to "G1 Measurement", and if the cable is damaged, replace with a new one.

Seal ring #3

Notice: The green seal ring #3 in the cable can be replaced independently.

| Description  | Part Number | Qty |
|--------------|-------------|-----|
| Cable        | 2825720     | 1   |
| Seal ring #3 | 5690356002  | 1   |

9. The two rubber covers can be replaced with new ones if necessary.

3. Loosen the two screws and replace the handle assembly if any part is damaged.

| Description      | Part Number | Qty |
|------------------|-------------|-----|
| Screw            | 5620617001  | 2   |
| Left Guide Bush  | 2825131001  | 1   |
| Right Guide Bush | 2825132001  | 1   |
| Handle Assembly  | 2825720001  | 1   |