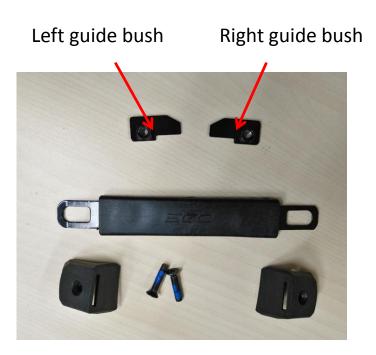

3. Loosen the two screws and replace the handle assembly if any part is damaged.

| Description      | Part Number | Qty |
|------------------|-------------|-----|
| Screw            | 5620617001  | 2   |
| Left Guide Bush  | 2825131001  | 1   |
| Right Guide Bush | 2825132001  | 1   |
| Handle Assembly  | 2825720001  | 1   |

Handle assembly

4. Referring to "Replace the PCBA", remove the PCBA from the cell assembly.

5. Remove the two screws to disconnect the cell assembly from lower housing.

| Description | Part Number | Qty |
|-------------|-------------|-----|
| Screw       | 5610329001  | 2   |