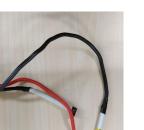

8. Disconnect the two connectors and remove the cable. Measure the cable referring to "G1 Measurement", and if the cable is damaged, replace with a new one.

Seal ring #3

Notice: The green seal ring #3 in the cable can be replaced independently.

| Description  | Part Number | Qty |
|--------------|-------------|-----|
| Cable        | 2825720     | 1   |
| Seal ring #3 | 5690356002  | 1   |

9. The two rubber covers can be replaced with new ones if necessary.