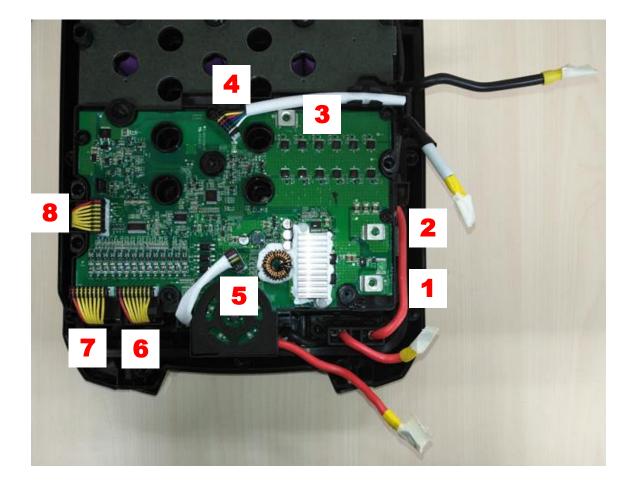

#### Insulating tape

3. Disconnect the 5 connectors in sequence (4-8).

4. Remove the six screws to separate the PCBA from the battery pack. If it is damaged, replace with a new one.

| Description | Part Number | Qty |
|-------------|-------------|-----|
| Screw       | 5610283001  | 6   |
| PCBA        | 2830248001  | 1   |