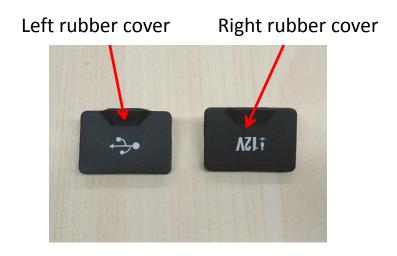

| Description  | Part Number | Qty |
|--------------|-------------|-----|
| Cable        | 2825720     | 1   |
| Seal ring #3 | 5690356002  | 1   |

9. The two rubber covers can be replaced with new ones if necessary.

| Description        | Part Number | Qty |
|--------------------|-------------|-----|
| Right Rubber Cover | 3128880001  | 1   |
| Left Rubber Cover  | 3128881001  | 1   |
| Protective Film    | 3706274001  | 1   |