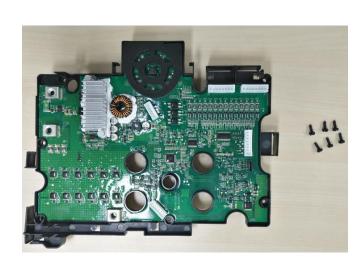

#### Insulating tape

3. Disconnect the 5 connectors in sequence (4-8).

4. Remove the six screws to separate the PCBA from the battery pack. If it is damaged, replace with a new one.

| Description | Part Number | Qty |
|-------------|-------------|-----|
| Screw       | 5610283001  | 6   |
| PCBA        | 2830248001  | 1   |