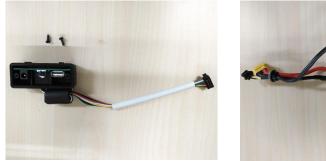

8. Remove the two screws and take out the USB/DC port. If it is damaged, replace with a new one.

| Description | Part Number | Qty |
|-------------|-------------|-----|
| Screw       | 5610330001  | 2   |
| USB/DC Port | 2830251001  | 1   |

9. Remove the magnetic ring from the wire harness and separate the wire harness from the lower housing. If they are damaged, replace with a new one.

| Wire harness |  |
|--------------|--|
|--------------|--|

| Description   | Part Number | Qty |
|---------------|-------------|-----|
| Wire Harness  | 4860427001  | 1   |
| Lower housing | 3128800001  | 1   |
| Magnetic Ring | 3680239001  | 1   |