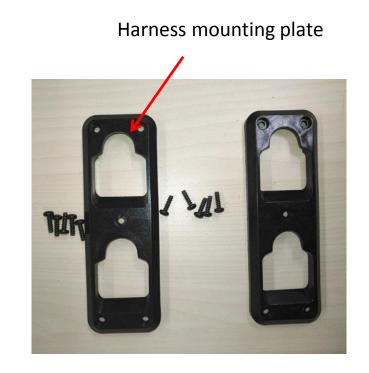

| Description         | Part Number | Qty |
|---------------------|-------------|-----|
| Screw               | 5610329001  | 6   |
| Belt Mounting Plate | 3128807001  | 1   |

3. Loosen the ten screws and remove the harness mounting plate from the lower housing. If the harness mounting plate is damaged, replace with a new one.

| Description            | Part Number | Qty |
|------------------------|-------------|-----|
| Screw                  | 5610329001  | 10  |
| Harness Mounting Plate | 3128805001  | 2   |

4. Loosen the two screws #2 and remove the leaf spring from the lower housing. If the leaf spring is damaged, replace with a new one.