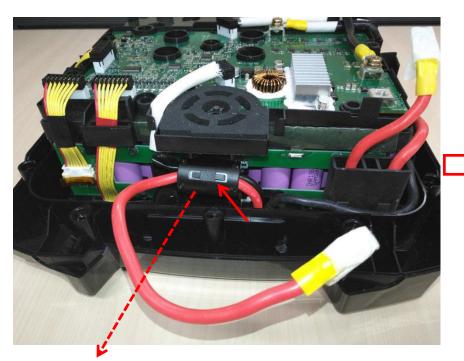

#### Insulating tape

3. Disconnect the 5 connectors in sequence (4-8).

4. Remove the six screws to separate the PCBA from the battery pack. If it is damaged, replace with a new one.

| Description | Part Number | Qty |
|-------------|-------------|-----|
| Screw       | 5610283001  | 6   |
| PCBA        | 2830248001  | 1   |