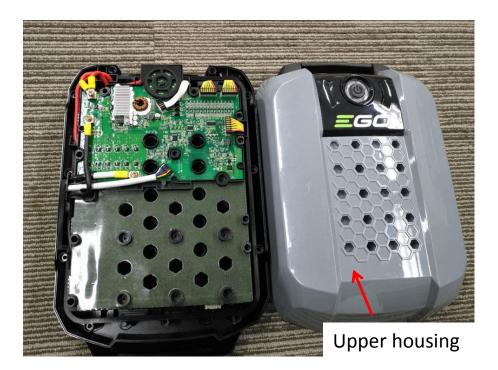

1. Referring to "Replace The Housing Cover", remove upper cover from the battery pack.

Notice: Before you remove the upper cover, wear your antistatic gloves or antistatic wrist strap or other antistatic device.

1. Referring to "Replace the external parts", remove the cable, leaf spring, fuse and belt mounting plate from the battery pack.

2. Remove the 12 screws from the lower housing and separate the upper housing from the battery pack.

## WARNING: Take out all the screws from its mounting groove and take away from the cell assembly.

| Description   | Part Number | Qty |
|---------------|-------------|-----|
| Screw         | 5610277002  | 12  |
| Upper Housing | 2825460001  | 1   |