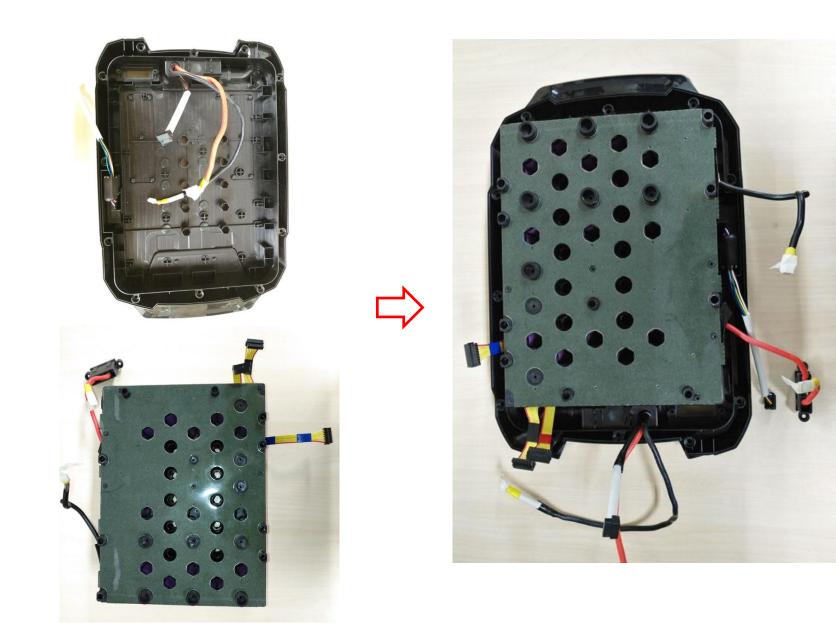

1. Referring to "Replace the external parts", remove the cable, leaf spring, fuse and belt mounting plate from the battery pack.

2. Remove the 12 screws from the lower housing and separate the upper housing from the battery pack.

Lower housing

## WARNING: Take out all the screws from its mounting groove and take away from the cell assembly.

| Description   | Part Number | Qty |
|---------------|-------------|-----|
| Screw         | 5610277002  | 12  |
| Upper Housing | 2825460001  | 1   |