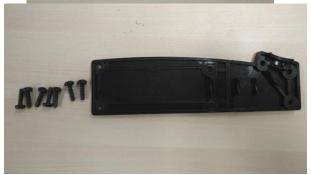

# Notice: Make sure you have got all the recommended equipment before proceeding with the repair.

1. Remove the backpack harness from battery pack referring to user manual.

Backpack harness

Battery pack

2. Loosen the six screws and remove the belt mounting plate from the lower housing. If the belt mounting plate is damaged, replace with a new one.

| Description         | Part Number | Qty |
|---------------------|-------------|-----|
| Screw               | 5610329001  | 6   |
| Belt Mounting Plate | 3128807001  | 1   |

3. Loosen the ten screws and remove the harness mounting plate from the lower housing. If the harness mounting plate is damaged, replace with a new one.