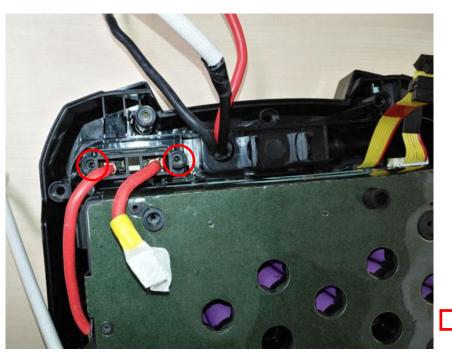

2. Remove the three screws with washer in sequence and insulate the joint with insulating tape to prevent accidental electrical risks (See next slide).

| Description       | Part Number | Qty |
|-------------------|-------------|-----|
| Screw with Washer | 5620618001  | 3   |

Joint

#### Insulating tape

3. Disconnect the 5 connectors in sequence (4-8).

4. Remove the six screws to separate the PCBA from the battery pack. If it is damaged, replace with a new one.

| Description | Part Number | Qty |
|-------------|-------------|-----|
| Screw       | 5610283001  | 6   |
| PCBA        | 2830248001  | 1   |