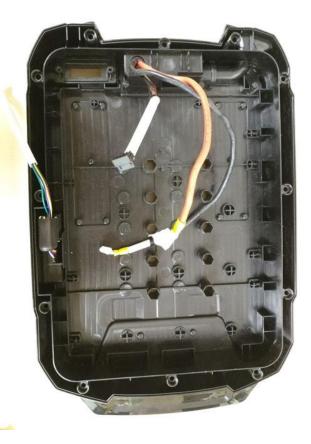

#### Insulating tape

3. Disconnect the 5 connectors in sequence (4-8).

4. Remove the six screws to separate the PCBA from the battery pack. If it is damaged, replace with a new one.

| Description | Part Number | Qty |
|-------------|-------------|-----|
| Screw       | 5610283001  | 6   |
| PCBA        | 2830248001  | 1   |

1. Referring to "Replace the external parts", remove the cable, leaf spring, fuse and belt mounting plate from the battery pack.

2. Remove the 12 screws from the lower housing and separate the upper housing from the battery pack.