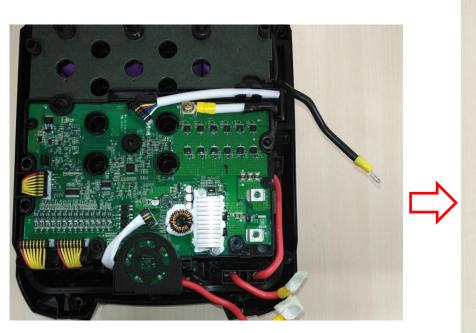

2. Remove the three screws with washer in sequence and insulate the joint with insulating tape to prevent accidental electrical risks (See next slide).

| Description       | Part Number | Qty |
|-------------------|-------------|-----|
| Screw with Washer | 5620618001  | 3   |

Joint

#### Insulating tape

3. Disconnect the 5 connectors in sequence (4-8).

4. Remove the six screws to separate the PCBA from the battery pack. If it is damaged, replace with a new one.

| Description | Part Number | Qty |
|-------------|-------------|-----|
| Screw       | 5610283001  | 6   |
| PCBA        | 2830248001  | 1   |