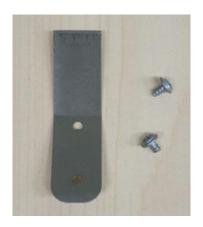

| Description | Part Number | Qty |
|-------------|-------------|-----|
| Screw #2    | 5610250001  | 2   |
| Leaf Spring | 3706275001  | 1   |

5. Loosen the two screws and remove fuse cover and seal ring #1 from the battery pack. If they are damaged, replace with a new one.