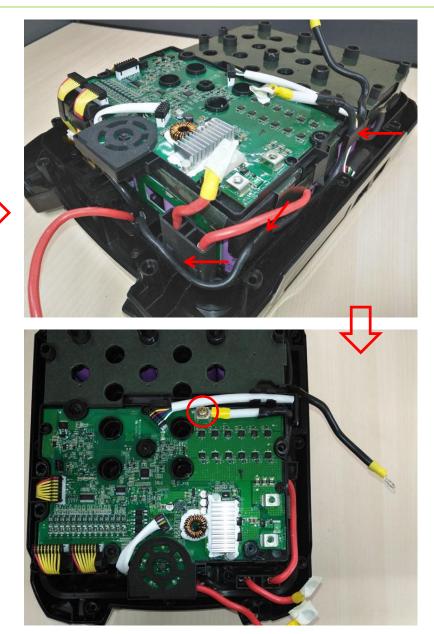

2. Remove the three screws with washer in sequence and insulate the joint with insulating tape to prevent accidental electrical risks (See next slide).

| Description       | Part Number | Qty |
|-------------------|-------------|-----|
| Screw with Washer | 5620618001  | 3   |

Joint

#### Insulating tape

3. Disconnect the 5 connectors in sequence (4-8).

4. Remove the six screws to separate the PCBA from the battery pack. If it is damaged, replace with a new one.

| Description | Part Number | Qty |
|-------------|-------------|-----|
| Screw       | 5610283001  | 6   |
| PCBA        | 2830248001  | 1   |