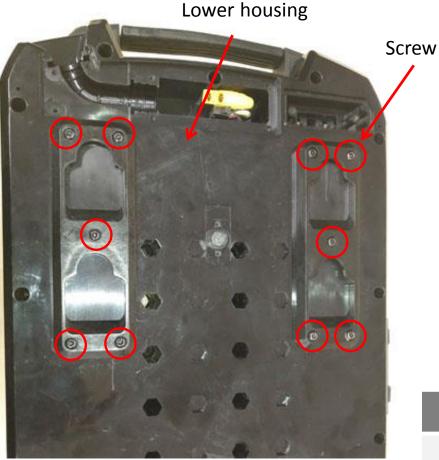

1. Referring to "Replace the external parts", remove the cable, leaf spring, fuse and belt mounting plate from the battery pack.

2. Remove the 12 screws from the lower housing and separate the upper housing from the battery pack.

Lower housing

## WARNING: Take out all the screws from its mounting groove and take away from the cell assembly.

| Description   | Part Number | Qty |
|---------------|-------------|-----|
| Screw         | 5610277002  | 12  |
| Upper Housing | 2825460001  | 1   |