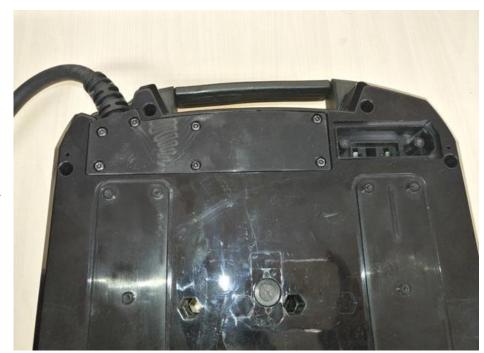

| Description         | Part Number | Qty |
|---------------------|-------------|-----|
| Screw               | 5610329001  | 6   |
| Belt Mounting Plate | 3128807001  | 1   |

3. Loosen the ten screws and remove the harness mounting plate from the lower housing. If the harness mounting plate is damaged, replace with a new one.

| Description            | Part Number | Qty |
|------------------------|-------------|-----|
| Screw                  | 5610329001  | 10  |
| Harness Mounting Plate | 3128805001  | 2   |

4. Loosen the two screws #2 and remove the leaf spring from the lower housing. If the leaf spring is damaged, replace with a new one.