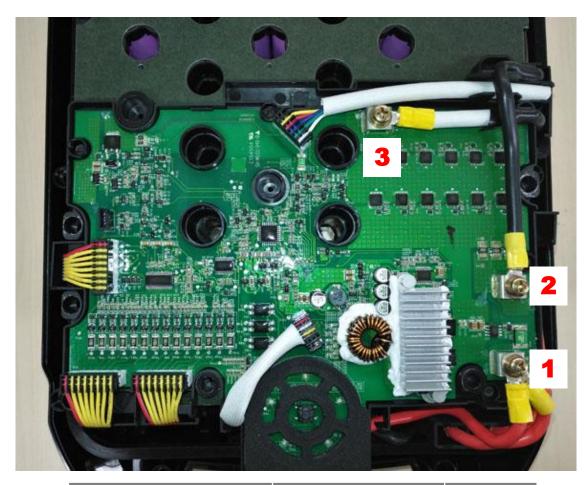

#### Insulating tape

3. Disconnect the 5 connectors in sequence (4-8).

4. Remove the six screws to separate the PCBA from the battery pack. If it is damaged, replace with a new one.

| Description | Part Number | Qty |
|-------------|-------------|-----|
| Screw       | 5610283001  | 6   |
| PCBA        | 2830248001  | 1   |